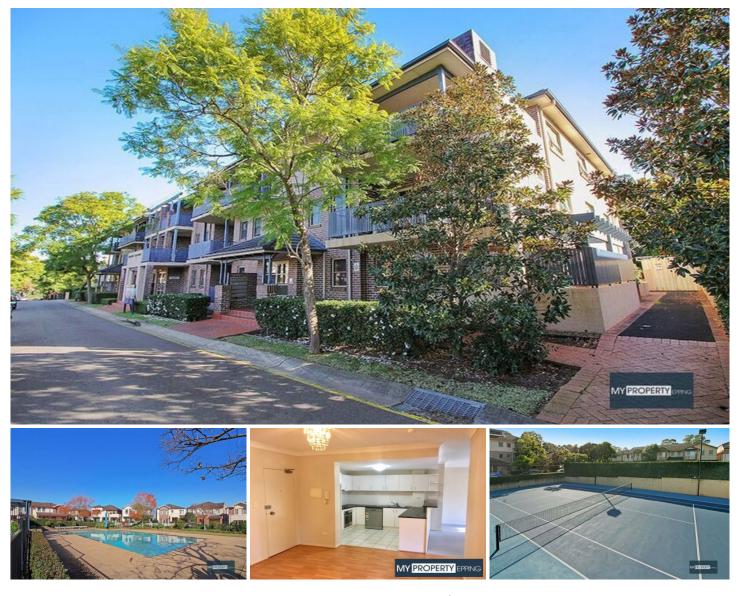

## 5/15 Governors Way Carlingford NSW

Modern Resort-Style Apartment - Pet Friendly.

Property known as: 5/15 Governors Way, Oatlands - Directly opposite The Kings School.

Perfectly located within the prestigious "Hunterford Estate" offering sophistication and luxury living at its very best, this ideal 2 bedroom security apartment is located in the most desirable first floor position overlooking the very popular "The Kings School".

The complex consists of a stunning swimming pool (with kids pool), 2 x BBQ areas, Championship sized tennis court & Clubhouse with kitchenette, table tennis table, picnic tables/chairs & a children's playground. Everything that a family requires!