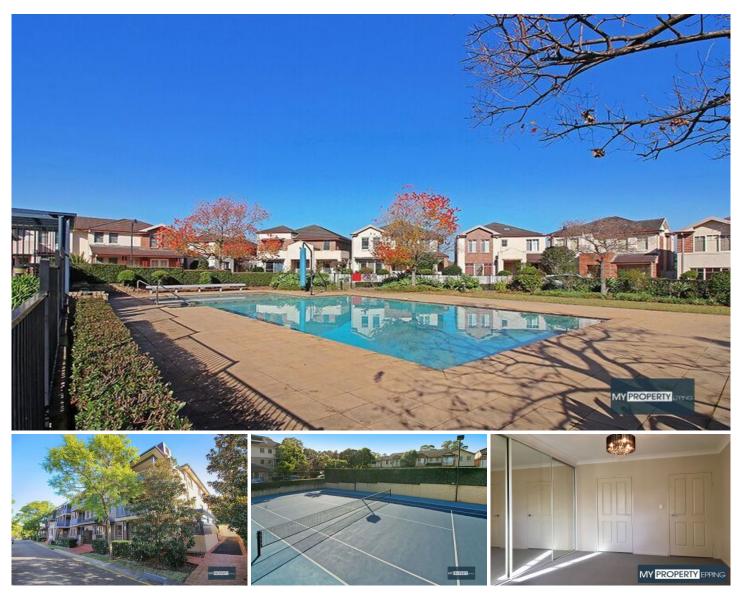

## 5/15 Governors Way North Parramatta NSW

Modern Resort-Style Apartment - Pet Friendly.

Property known as: 5/15 Governors Way, Oatlands - Directly opposite The Kings School.

Perfectly located within the prestigious "Hunterford Estate" offering sophistication and luxury living at its very best, this ideal 2 bedroom security apartment is located in the most desirable first floor position overlooking the very popular "The Kings School".

The complex consists of a stunning swimming pool (with kids pool), 2 x BBQ areas, Championship sized tennis court & Clubhouse with kitchenette, table tennis table, picnic tables/chairs & a children's playground. Everything that a family requires!