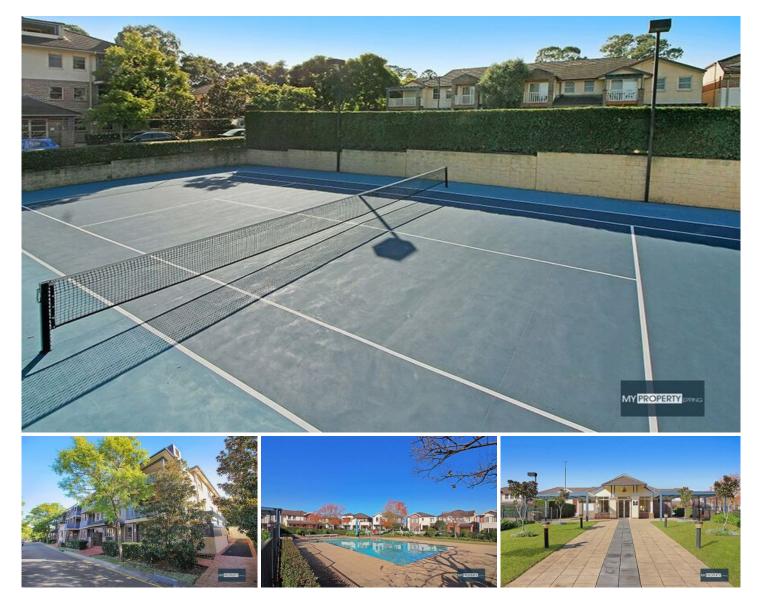

The complex consists of a stunning swimming pool (with kids pool), 2 x BBQ areas, Championship sized tennis court & Clubhouse with kitchenette, table tennis table, picnic tables/chairs & a children's playground. Everything that a family requires!