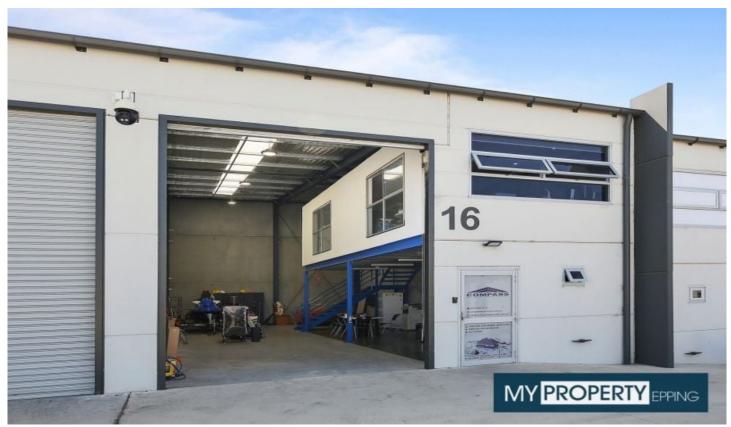

## 16/390 Marion Street Condell Park NSW

Landlord is seeking a quality long term tenant...be quick to register your interest today as its available to move in end of September 2023.

This attractive, high clearance warehouse/factory unit is located in a modern new complex that includes wide driveways for maneuvering large vehicles.

## **HIGH POINTS**

Automatic remote controlled roller door access with high clearance throughout the warehouse

**Building Size**: 148 sqm **Land Size**: 123 sqm

View : https://www.mypropertyepping.com.au/l ease/nsw/canterburybankstown/condell-