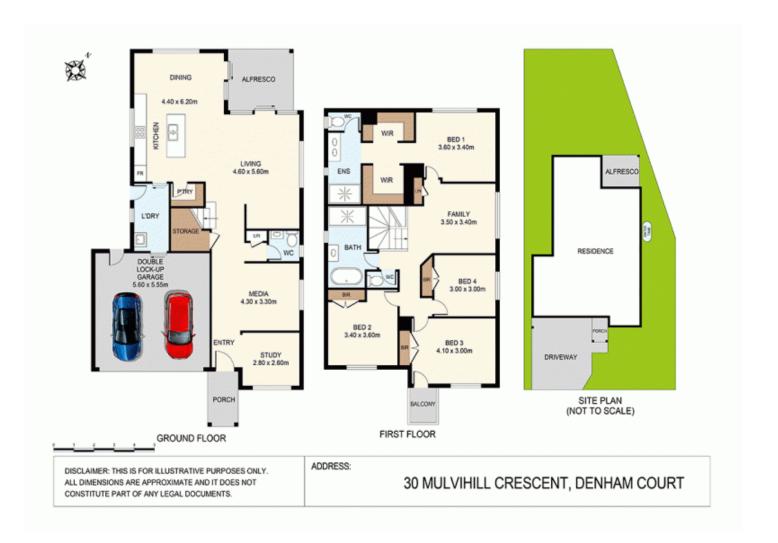

## 30 Mulvihill Crescent Denham Court NSW

Quality Newly Built "Eden Brae" Home.

Peacefully positioned home located in the sought-after "Willowdale Estate".

Captivating by its high quality finishes, this near new residence has created a breathtaking layout that is going to impress all families seeking a perfect mix of sophistication, style and elegance.

Rare chance to secure this architecturally built "Eden Brae" home, built only a few months ago, it is priced to sell and we are delighted to present this excellent opportunity that guarantees you low maintenance living & a dream lifestyle that most people strive for.

Perfectly poised in the popular Willowdale Estate, it is also

4 🚐 2 🔓 2 🗬

Price : \$805,000 Land Size : 379.3 sqm

**View**: https://www.mypropertyepping.com.au/sale/

nsw/macarthurcamden/denham-court/reside

ntial/house/5675530

Peter Horozakis (02) 9868 4888

Joanne Horozakis (02) 9868 4888