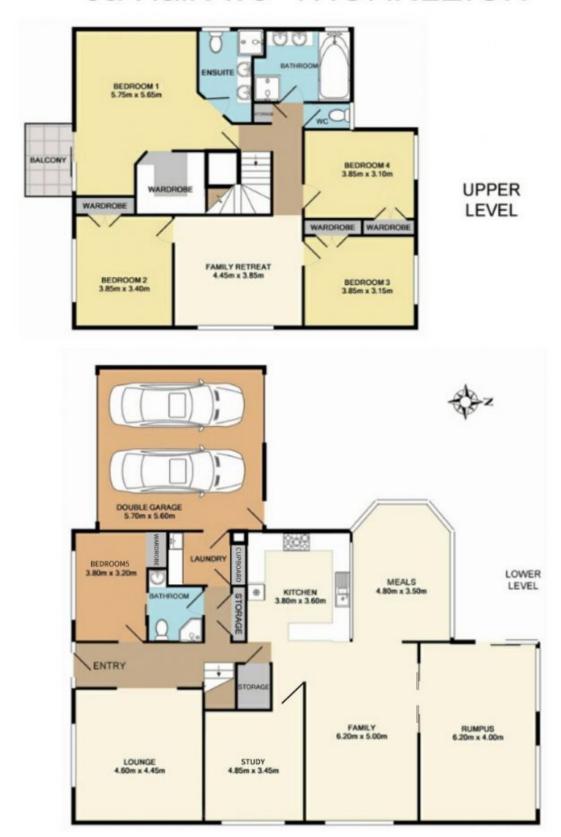

## 5a Hall Avenue Thornleigh NSW

Inspect: Saturday 13/3/21 between 12.20 - 12.40 pm.

Landlord seeking a quality long term tenant...be quick to apply!

Prime location, easy walk to Thornleigh Station - only approx. 600m away and easy access to the M2, F3. Close to a number of Elite private schools, e.g. Knox, Abbotsleigh, Barker, Loreto and quality public schools, e.g. Normanhurst Boys High and Hornsby Girls High. Major shopping centres, i.e. Hornsby Westfield, Woolworth, Aldi, IGA and Harris Farm etc. are in close proximity. Plenty of parkland nearby. Everything you need just around the corner!

Perfectly located in a "Blue Ribbon" private cul-de-sac setting surrounded by quiet and friendly neighbourhood.

5 📭 3 🖺 2 😭

**View :** https://www.mypropertyepping.com.au/lease/nsw/ northern-suburbs/thornleigh/residential/house/56 75555

## 5a Hall Ave THORNLEIGH

TOTAL APPROX FLOOR AREA 334.5m2