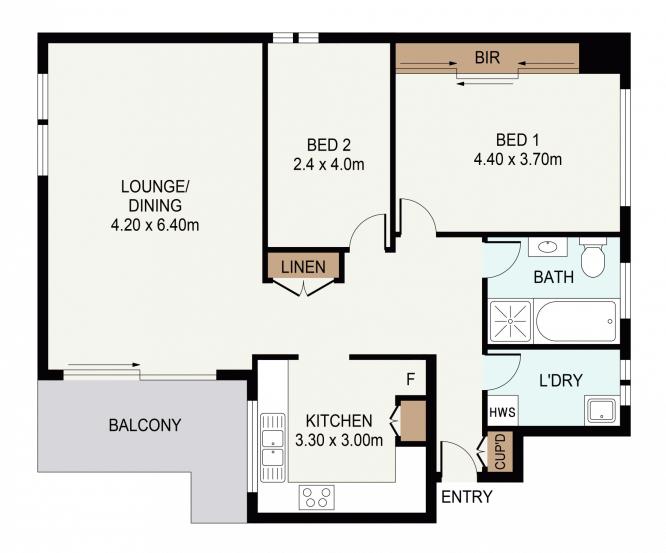

## 11/117-119 Homer Street Earlwood NSW

Simply Impressive, Sunlit & Spacious with District Views.

A feeling of space, light & privacy this sophisticated refurbished & breezy security apartment showcases exceptional attention to detail. Its modern interiors are complemented by carefully selected finishes that create effortlessly glamorous living spaces.

Set within a boutique development with the majority owner occupied, it truly stands out from the rest as it offers so much. Full brick construction, minimal common walls & whilst being very quietly located at the rear of the block on the first floor, you are able to enjoy its high-set position & its picturesque district outlook.

With location being one of its biggest assets, you can leave the car at home, whilst regular express buses are available

2 📭 1 🚔 1 😭

Building Size: 107.7 sqm

View: https://www.mypropertyepping.com.au/l

ease/nsw/inner-west/earlwood/residenti

al/apartment/5675556

Joanne Horozakis (02) 9868 4888

Peter Horozakis (02) 9868 4888

DISCLAIMER: THIS IS FOR ILLUSTRATIVE PURPOSES ONLY. ALL DIMENSIONS ARE APPROXIMATE AND IT DOES NOT CONSTITUTE PART OF ANY LEGAL DOCUMENTS.

ADDRESS:

11/117-119 HOMER STREET, EARLWOOD