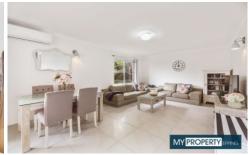

## 11/117-119 Homer Street Earlwood NSW

Simply Impressive, Sunlit & Spacious with District Views.

A feeling of space, light & privacy this sophisticated refurbished & breezy security apartment showcases exceptional attention to detail. Its modern interiors are complemented by carefully selected finishes that create effortlessly glamorous living spaces.

Set within a boutique development with the majority owner occupied, it truly stands out from the rest as it offers so much. Full brick construction, minimal common walls & whilst being very quietly located at the rear of the block on the first floor, you are able to enjoy its high-set position & its picturesque district outlook.