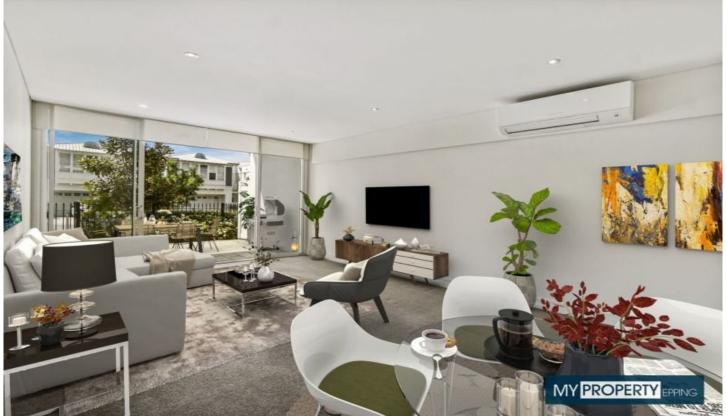

## 110/68 Peninsula Drive Breakfast Point NSW

North Facing Garden Apartment over 2 Levels (Total Area: 114m2).

Located within one of Breakfast Point's most prestigious buildings "The Hamptons", this lovely modern garden apartment comes fit with the latest in finishes and inclusions including a gourmet kitchen with stainless European appliances, luxuriously appointed bathrooms (2 toilets), air-conditioning and down lights throughout.

The Hamptons is a security building with lift access, security intercom and is located within close proximity to the water's edge, it makes a superb owner-occupier or investment opportunity!

Access to the exclusive resort style Country Club facilities which includes match grade tennis courts, 25 metre heated