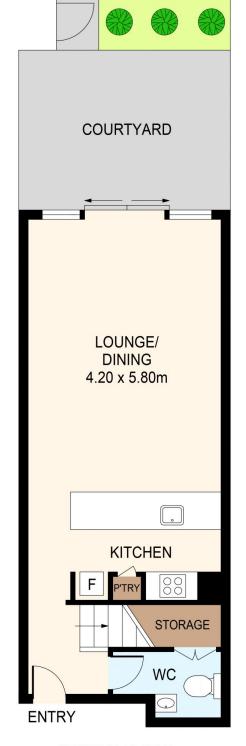

## 110/68 Peninsula Drive Breakfast Point NSW

North Facing Garden Apartment over 2 Levels (Total Area: 114m2).

Located within one of Breakfast Point's most prestigious buildings "The Hamptons", this lovely modern garden apartment comes fit with the latest in finishes and inclusions including a gourmet kitchen with stainless European appliances, luxuriously appointed bathrooms (2 toilets), air-conditioning and down lights throughout.

**GROUND FLOOR** 

FIRST FLOOR

DISCLAIMER: THIS IS FOR ILLUSTRATIVE PURPOSES ONLY. ALL DIMENSIONS ARE APPROXIMATE AND IT DOES NOT CONSTITUTE PART OF ANY LEGAL DOCUMENTS.

ADDRESS:

110/68 PENINSULA DRIVE, BREAKFAST POINT