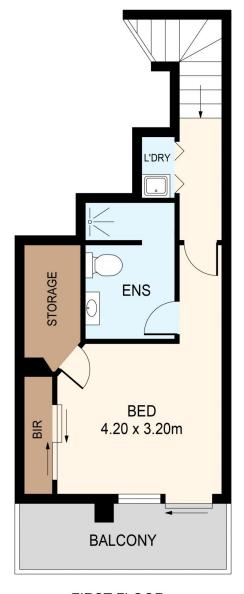

## 110/68 Peninsula Drive Breakfast Point NSW

North Facing Garden Apartment over 2 Levels (Total Area: 114m2).

Located within one of Breakfast Point's most prestigious buildings "The Hamptons", this lovely modern garden apartment comes fit with the latest in finishes and inclusions including a gourmet kitchen with stainless European appliances, luxuriously appointed bathrooms (2 toilets), air-conditioning and down lights throughout.

**GROUND FLOOR** 

FIRST FLOOR

DISCLAIMER: THIS IS FOR ILLUSTRATIVE PURPOSES ONLY. ALL DIMENSIONS ARE APPROXIMATE AND IT DOES NOT CONSTITUTE PART OF ANY LEGAL DOCUMENTS.

ADDRESS:

110/68 PENINSULA DRIVE, BREAKFAST POINT