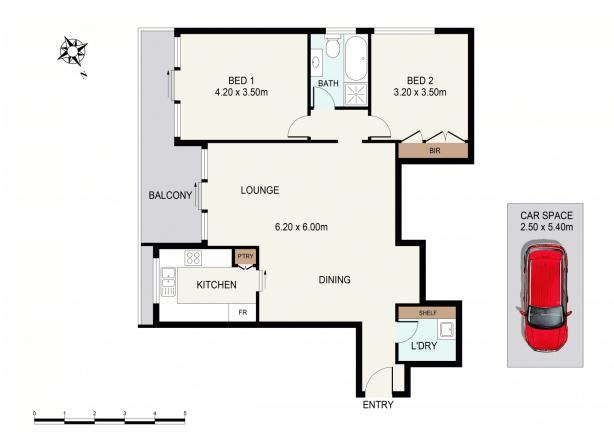

## 36/297 Edgecliff Road Woollahra NSW

Renovators Delight in Prestigious Woollahra Setting (116.2m2).

Offering a sensational opportunity to acquire Blue Ribbon real estate where the potential to renovate is endless, MyProperty Epping is proud to present this peaceful original style apartment that is completely secluded from the road on the top floor of the prestigious "Victoria Gardens".

This sensational renovators delight showcases exceptional space & light throughout, enjoying the morning sun when sitting on your private balcony overlooking garden sanctuary and the brilliant complex swimming pool.

Residents of the building enjoy level lift access and ample visitor parking, as well as use of the lush common gardens

## 2 📭 1 🚔 1 😭

 Price
 : \$ 1,190,000

 Building Size
 : 102.6 sqm

 Land Size
 : 116.2 sqm

View : https://www.mypropertyepping.com.au/s ale/nsw/eastern-suburbs/woollahra/resid

ential/apartment/5675567

Peter Horozakis (02) 9868 4888

Joanne Horozakis (02) 9868 4888

DISCLAIMER: THIS IS FOR ILLUSTRATIVE PURPOSES ONLY. ALL DIMENSIONS ARE APPROXIMATE AND IT DOES NOT CONSTITUTE PART OF ANY LEGAL DOCUMENTS.

ADDRESS:

36/297 EDGECLIFF ROAD, WOOLLAHRA