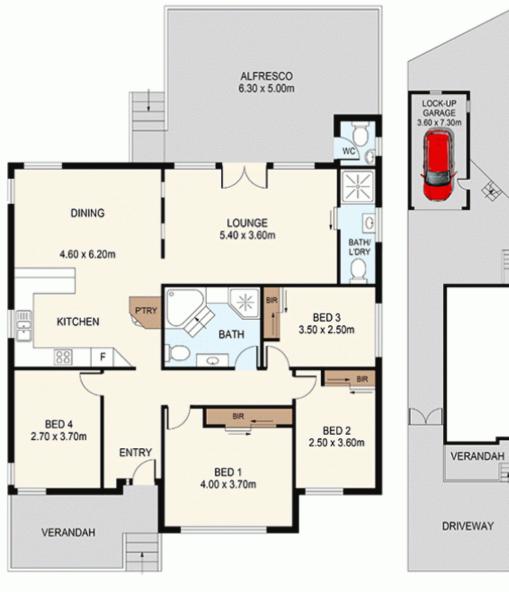

## 132 Reilly Street Lurnea NSW

Renovated Family Entertainer, North Facing with Pool...Zoned R3.

If you have been looking for a property that has been recently renovated, then this modern 4 bedroom residence may be what you have been looking for. Urban retreat, this lovely home is priced to sell so we encourage all interested buyers to inspect and register their interest.

Set in the heart of Lurnea and close to everything, the property is zoned R3 and also features timber floorboards throughout, built-in wardrobes, beautiful timber floating

4 🗀 2 🖺 4 🖨

**Price** : \$ 730,000 **Land Size** : 557 sqm

ADDRESS:

132 REILLY STREET, LURNEA