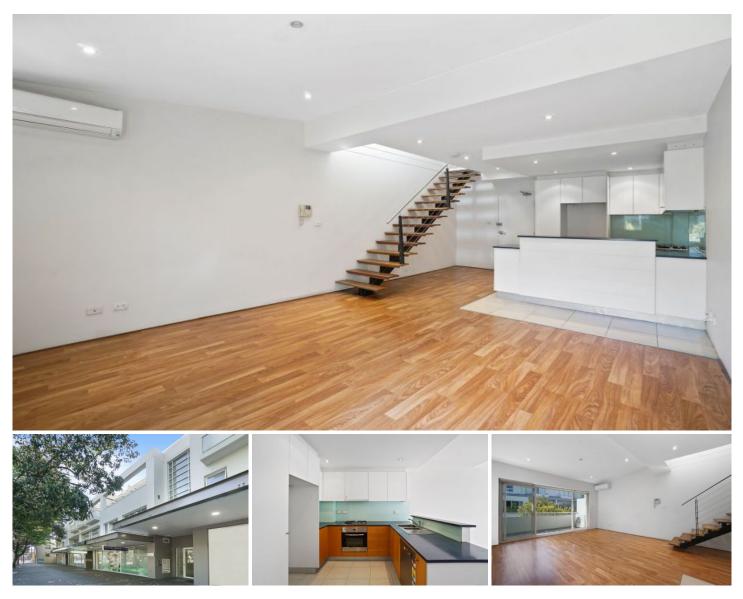

## 21/668 Botany Road Alexandria NSW

Double Storey Apartment - 2 Minutes to Bus Stop & Short Commute to City.

Light filled, stylish and super convenient, this two storey security apartment offers a harmonic blend of charm & contemporary living.

Situated in a revitalised city fringe hotspot amongst an array of shops, cafes, and eateries, this well-priced apartment is ideal for those seeking an easy-care lifestyle and convenience. This complex presents all the modern conveniences you love and is just a short stroll (2 min) to bus stop and 12 minutes express to Central (peak hours).