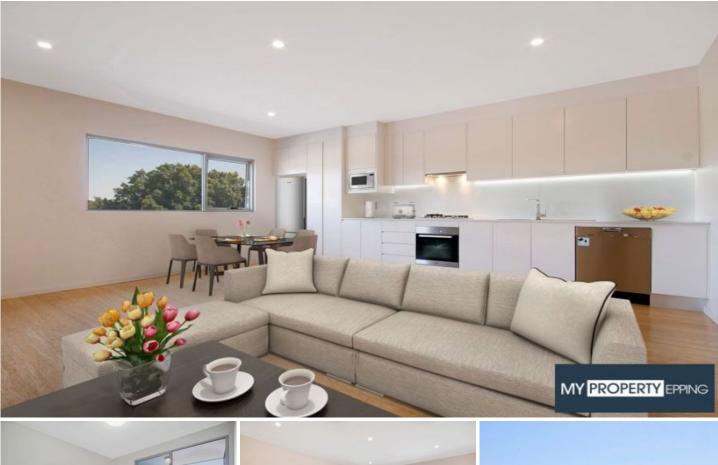

## 8/133-137 Mitchell Road Alexandria NSW

Penthouse Delight with City Views - Bordering Erskinville,

Lucky number 8 apartment with brilliant City, Park and District views.

Perfectly located for those who love the vibrancy and energy of urban living, this high quality apartment is positioned in a small boutique complex of only 9 known as the "Lotus Apartments" presenting a superb opportunity to secure a lifestyle address.

Nestled directly opposite the green expanse of Erskineville Oval together with uninterrupted City views truly makes this a special place to call home. A leisurely stroll to Erskineville village/shops & train station as well as only a few minutes to the cosmopolitan delights of King street, Newtown & the CBD ensures this property is on your bucket list to inspect.