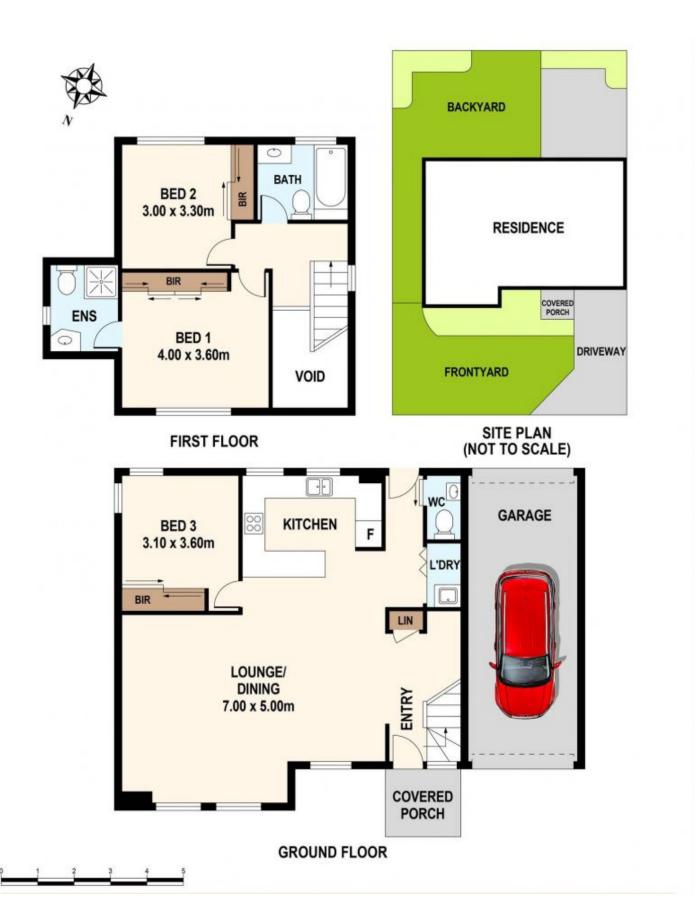

## 14C Dunlop Street Epping NSW

Modern Family Home in Highly Convenient Locale.

With its generous proportions, heavenly light-filled interiors and smart modern finishes, you will love this modern three bedroom duplex which is located on the high side of this popular street

Note: the garage is not included within the lease. Parking is available on the driveway and plenty of street parking is also available.

**High Points** 

Built-in wardrobes to all three bedrooms

Enticing master bedroom with air conditioning and ensuite