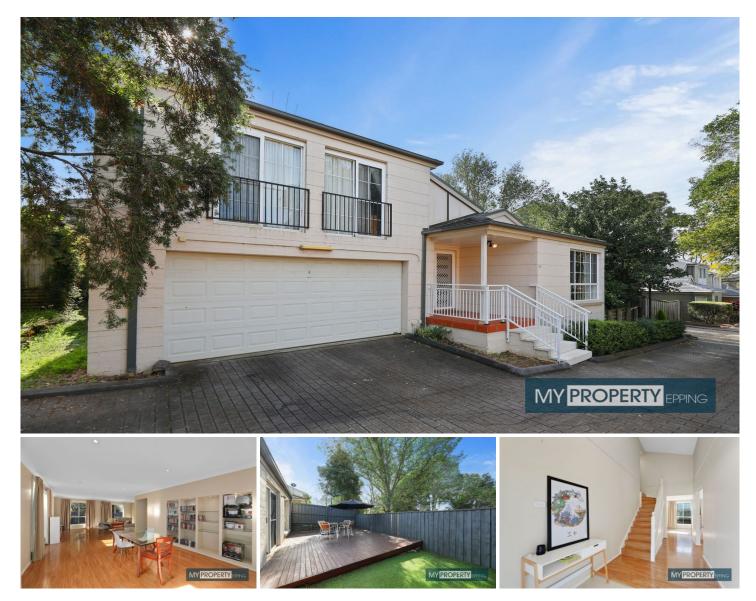

13/16 Wyldwood Crescent Baulkham Hills NSW

Freestanding Torrens-Titled Townhouse in Quiet Cul-De-Sac.

MyProperty Epping are proud to present to the market this highly impressive, TORRENS TITLED, modern townhouse, situated in a highly sought after location. It offers you spacious living, bright interiors, high clearance cathedral ceiling in entrance, lovely outdoor entertaining areas and an easy-care lifestyle.

Perfectly positioned in a whisper quiet and convenient complex with walking distance to all amenities, it is also a short stroll to Baulkham Hills North Public School, Stockland Shopping Centre, nearby parks & City buses. Everything you need just around the corner!

## **High Points**

| 3 🎮 2 🚔 2 🛱 | 5 |
|-------------|---|
|-------------|---|

| Price     | :\$920,000    |
|-----------|---------------|
| Land Size | : 255.1 sqm   |
| View      | : https://www |

: https://www.mypropertyepping.com.au/sale/