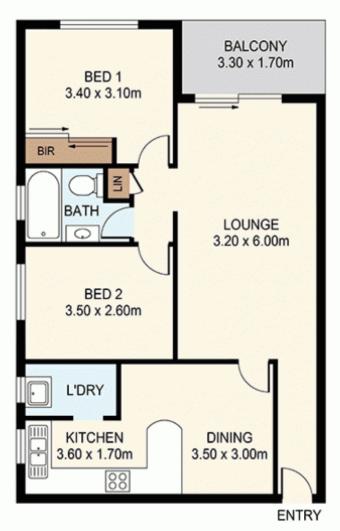

Located on the first floor and featuring two bedrooms, large eat-in kitchen, internal laundry and a lock-up garage, the apartment embraces a practical layout.

With location being one of its biggest assets, it is located in