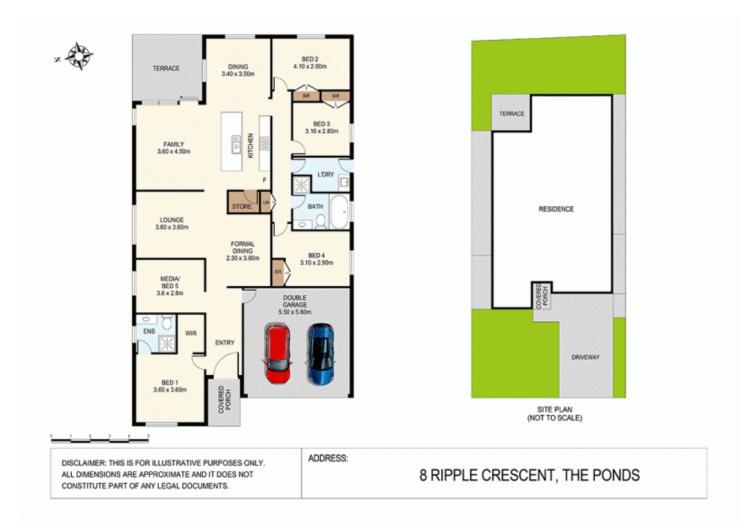

## 4 🍋 2 📛 2 🖨

| Price : | : ( | \$ | 1,085,100 |
|---------|-----|----|-----------|
|---------|-----|----|-----------|

View

Land Size : 475 sqm

: https://www.mypropertyepping.com.au/sale/ nsw/hills/the-ponds/residential/house/57517 78