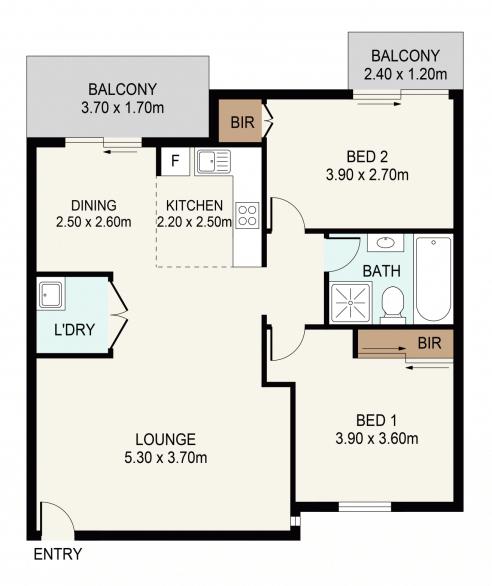

## 18/25-27 Fourth Avenue Blacktown NSW

Calling First Home Buyers/Investors - Highly Convenient with Park Outlook.

Delightful and modern unit situated in a secure boutique complex, ideally located close to shops, schools and amenities. This superbly spacious, quiet & updated security apartment boasts a versatile, spacious floor plan with a desirable park outlook.

George Horozakis (02) 9868 4888

DISCLAIMER: THIS IS FOR ILLUSTRATIVE PURPOSES ONLY. ALL DIMENSIONS ARE APPROXIMATE AND IT DOES NOT CONSTITUTE PART OF ANY LEGAL DOCUMENTS.

ADDRESS:

18/25-27 FOURTH AVENUE, BLACKTOWN