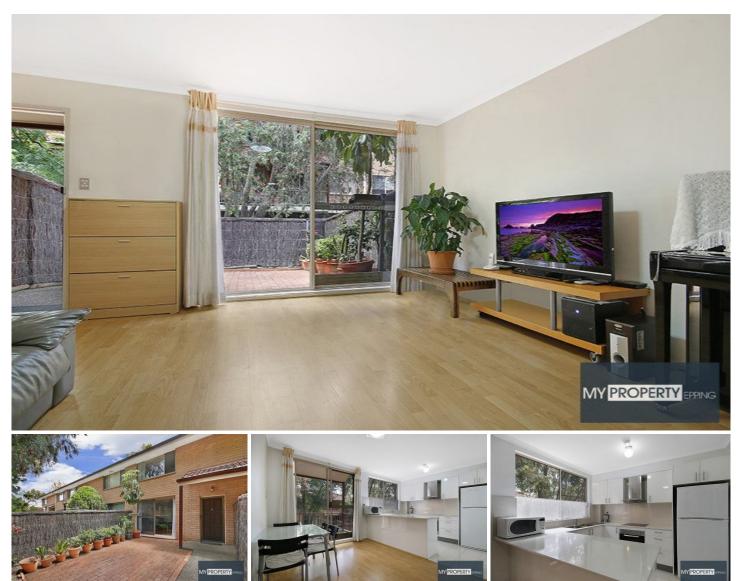

## 17/7-15 Taranto Road Marsfield NSW

Desirable Townhouse in Perfect Location.

Enjoying a quiet and highly convenient location, this renovated townhouse offers you a low maintenance and peaceful lifestyle in one of Marsfield's most popular complex.

## **HIGH POINTS**

Flowing open plan living and dining with floating floorboards

Large paved courtyard and rear covered balcony, ideal for

2 🛤 1 🚰 2 🚘

View : https://www.mypropertyepping.com.au/lease/nsw/ northern-suburbs/marsfield/residential/townhouse /5846703