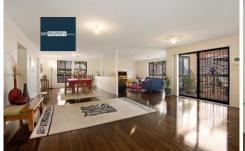

The near new timber flooring throughout is not only practical but adds a charming character to the open living areas and the separate dining space.

There is also a large formal living space and generous study or guest bedroom on the lower level.