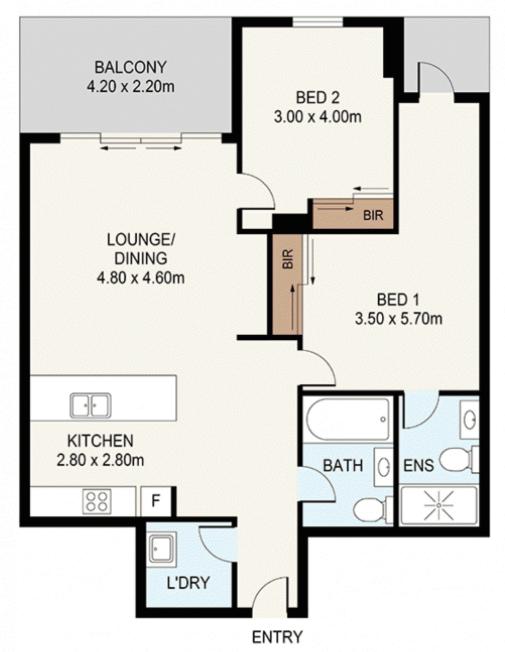

STORAGE 1.50 x 2.20m

DISCLAIMER: THIS IS FOR ILLUSTRATIVE PURPOSES ONLY.
ALL DIMENSIONS ARE APPROXIMATE AND IT DOES NOT
CONSTITUTE PART OF ANY LEGAL DOCUMENTS.

ADDRESS:

C2078/67 SHAFTESBURY ROAD, BURWOOD