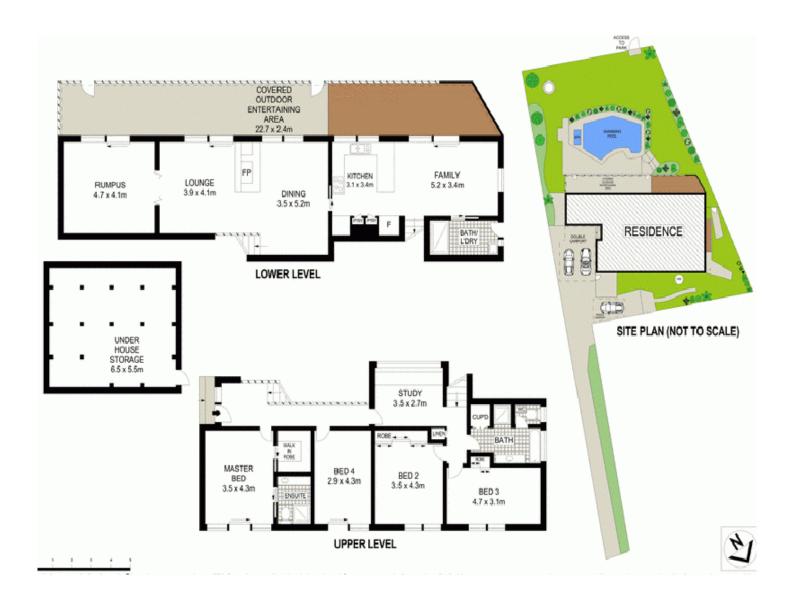

## 102 Old Castle Hill Road Castle Hill NSW

INSPECT BY PRIVATE APPOINTMENT - ONE PERSON PER APPOINTMENT.

FACE MASKS MUST BE WORN...BOOK IN A TIME ASAP.

Peacefully positioned in a quiet locale backing James Greenwood Reserve is this beautifully presented family residence offering a relaxed lifestyle and plenty of space to live. It is close to schools, Castle Towers and public transport.

## **HIGH POINTS**

Dual level layout, upper level for all bedrooms and lower level for the living areas

4 🕒 3 📛 3 🖨

**View**: https://www.mypropertyepping.com.au/lease/nsw/hills/castle-hill/residential/house/5919415