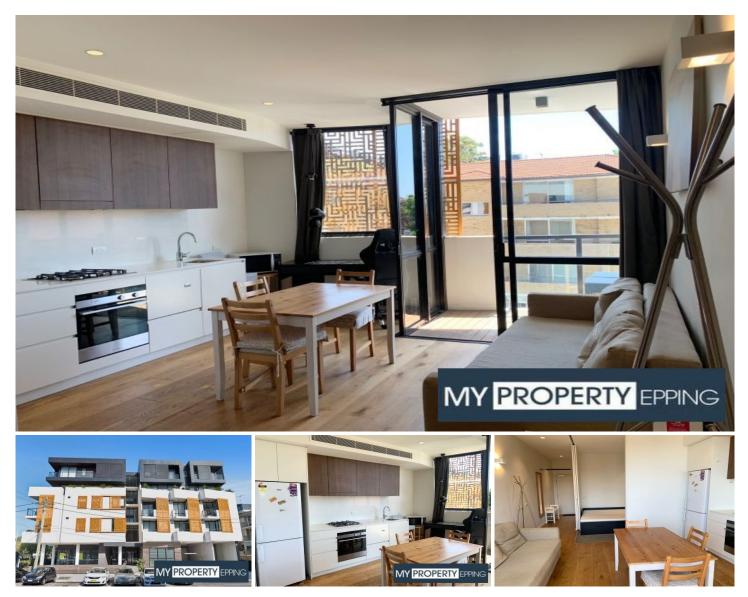

## 209/2-6 Goodwood Street Kensington NSW

Fully Furnished Architecturally Inspired One Bed Apartment.

MyProperty Epping would like to present this architecturally inspired one bedroom apartment that is situated in popular 'The Chelsea' building.

Fully furnished and modern luxury one bedroom apartment in the heart of Kensington, this apartment is one that must be inspected. Landlord is seeking a quality long term tenant.

**HIGH POINTS** 

One bedroom with built in robe