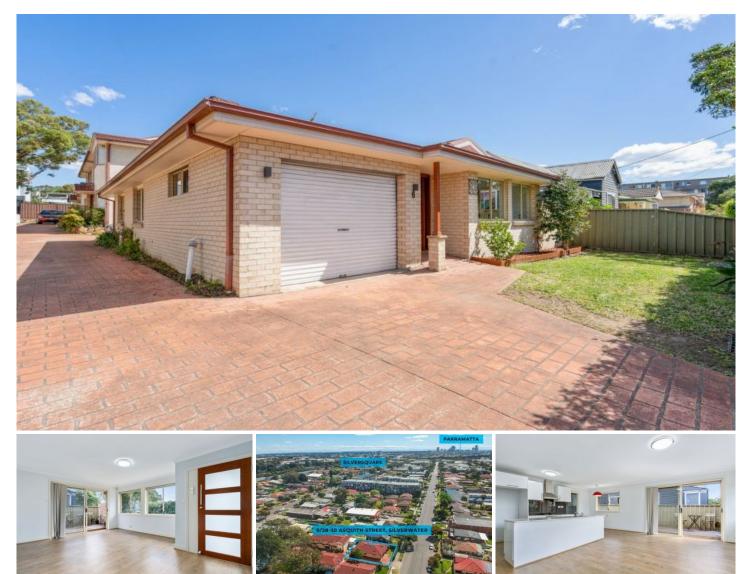

## 6/28-30 Asquith Street Silverwater NSW

Renovated 3 Bedroom Villa Home.

Landlord is seeking a quality long term tenant, be quick to inspect and apply.

Modern, renovated and conveniently located, only with-in minutes to Newington, Olympic Park and Silver Square Shopping Complex. Everything you need just around the corner!

This family home has 3 good sized bedrooms, main bedroom with en-suite & walk-in robe, built-ins, spacious living and dining, updated modern kitchen with gas cooking and island bench-top, quality appliances, split system air-conditioner, 2 toilets, private courtyard with decking, car-space and lock-up garage.