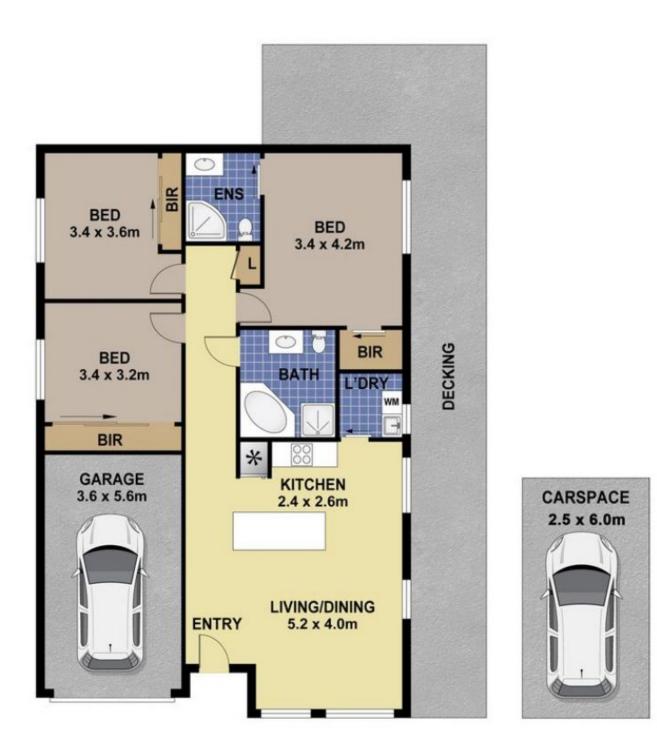

This family home has 3 good sized bedrooms, main bedroom with en-suite & walk-in robe, built-ins, spacious living and dining, updated modern kitchen with gas cooking and island bench-top, quality appliances, split system air-conditioner, 2 toilets, private courtyard with decking, car-space and lock-up garage.

## DISCLAIMER

PLANS SHOWN ARE FOR MARKETING PURPOSES ONLY, ALL DIMENSIONS ARE APPROXIMATE AND NOT TO SCALE. THEY ARE SUBJECT TO ERRORS AND INACCURACIES AND NO LIABILITY WILL BE ACCEPTED. INTERESTED PARTIES SHOULD MAKE THEIR OWN ENQUIRIES.