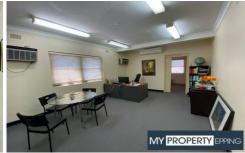

## 38b Langston Place Epping NSW

Best Value Office Suite in Heart of Epping (Approx. 50m2).

This ideal 50m2 office is located on the 1st floor of this well known building right in the heart of Epping.

Excellent access to major arterial roads and only seconds walk to Epping station and bus interchange.

**High Points** 

Bright North-East facing located at the rear of the building

Currently used as an accountants office with air-conditioning

3 partitioned offices

Building Size: 50 sqm

View : https://www.mypropertyepping.com.au/l