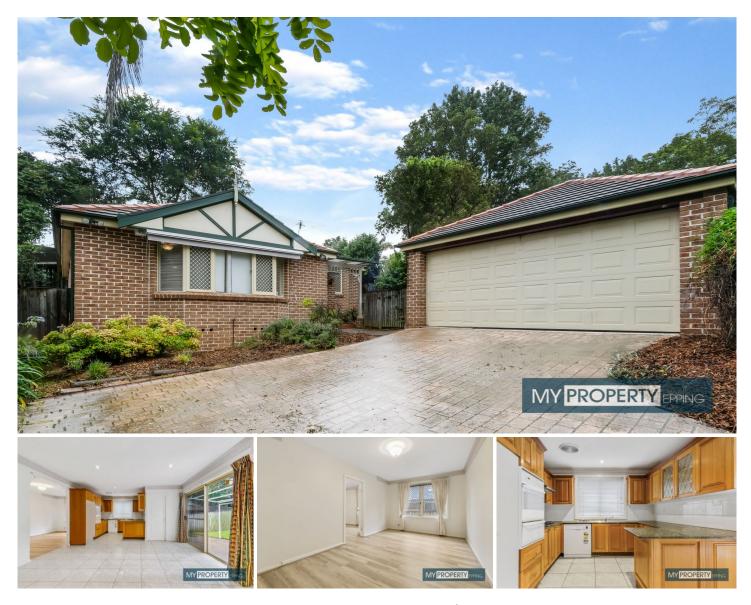

## **18a Derby Street Epping NSW**

Quiet Yet Central 5 Bed Family Home - Walk To Station, Shops & Schools.

Landlord is seeking a quality long term tenant, be quick to register and inspect immediately.

Located in a sought-after area, on a quiet east-side street yet still close to the hub of Epping, this updated 5 bedroom single level home is reasonably priced and it won't last long on the rental market.

With a flowing, open-plan design, the separate lounge has new floating floors and it leads into the centrally located family/meals area.

The home consists of 5 bedrooms, three with floor-to-ceiling mirrored robes and all have new floating