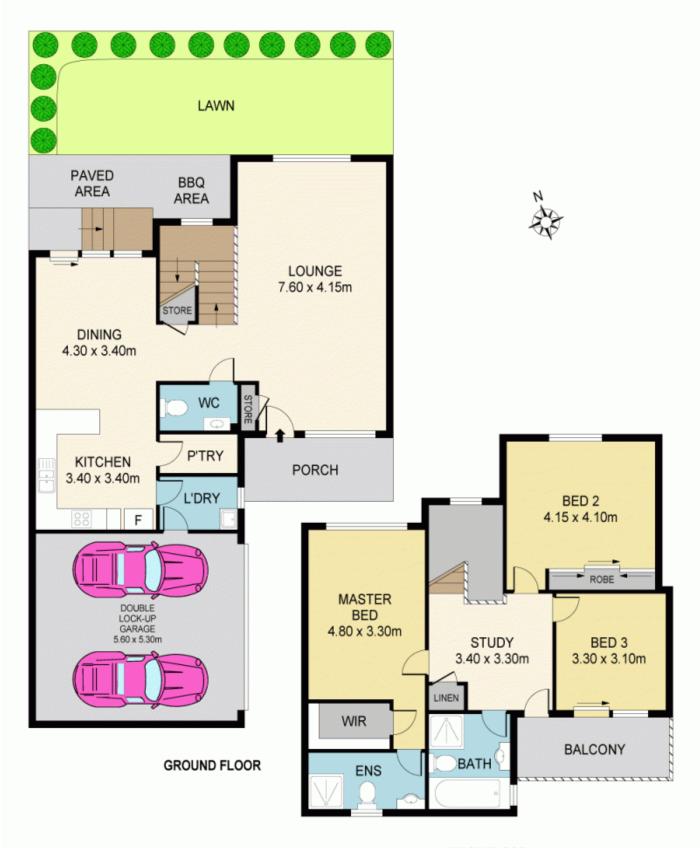

## 7/107 Bella Vista Drive Bella Vista NSW

Ultra Convenient, Spacious & Affordable Family Home.

Located in a small boutique garden complex, this large dual level townhouse will surely impress your entire family by its ultra-convenient location, contemporary solid design and easy-care spacious living.

Step into this townhouse and you enter into an engaging home which exudes a light colour scheme and plenty of natural sunlight, which makes this property extremely appealing.

Through your back courtyard, there is private access to the Village Green Park that is most attractive for young families and at the front of the complex there is a bus stop that takes you direct to the City (Wynyard station), Parramatta, Castle Hill & Seven Hills. Norwest station buses come

3 📭 2 🖺 2 😭

Land Size: 172 sqm

View : https://www.mypropertyepping.com.au/leas

e/nsw/hills/bella-vista/residential/townhouse/

6250094

**George Horozakis** (02) 9868 4888

Peter Horozakis (02) 9868 4888

FIRST FLOOR