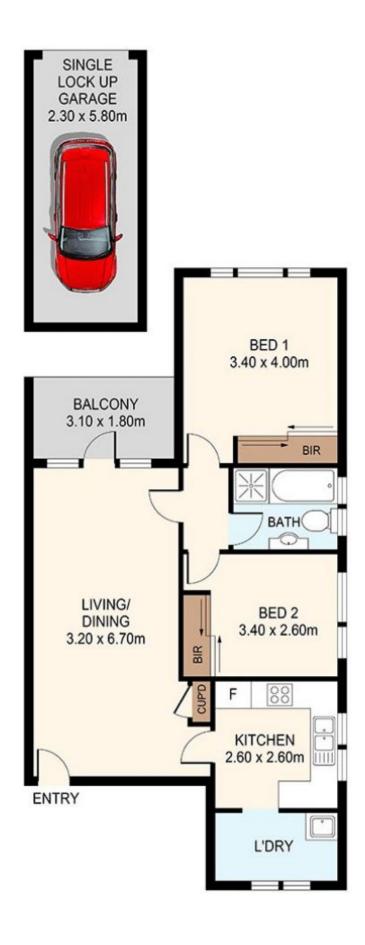

## 7/63 Oxford Street Epping NSW

Fully Renovated Beauty in Heart of Epping with Lock-up Garage.

Highly impressive, this double brick, mid-floor & fully renovated two bedroom security apartment is set right in the heart of Epping.

Flaunting an extremely functional & bright layout with a desirable tiled balcony, it offers the ultimate convenience with everything at your fingertips. Popular cafes, restaurants, entertainment, retail shopping, schools, University, transport plus Epping Metro and Train Station are just seconds away.

The apartment is immaculate with NEW paint & blinds throughout and is perfect for those seeking an easy care lifestyle.