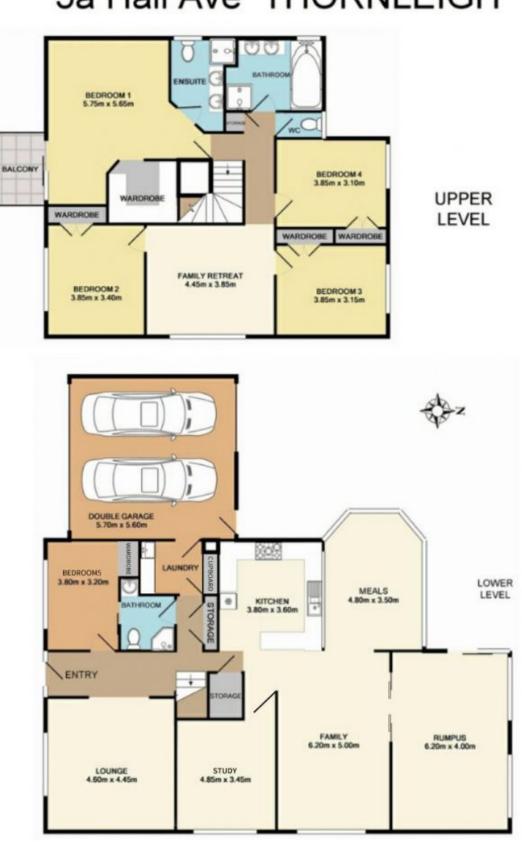

dlord seeking a quality long term tenant.

Prime location, easy walk to Thornleigh Station - only approx. 600m away and easy access to the M2, F3. Close to a number of Elite private schools, e.g. Knox, Abbotsleigh, Barker, Loreto and quality public schools, e.g. Normanhurst Boys High and Hornsby Girls High. Major shopping centres, i.e. Hornsby Westfield, Woolworth, Aldi, IGA and Harris Farm etc. are in close proximity. Plenty of parkland nearby. Everything you need just around the corner!

Perfectly located in a "Blue Ribbon" private cul-de-sac setting surrounded by quiet and friendly neighbourhood.

5 🛤 3 🚔 2 🚘

View : https://www.mypropertyepping.com.au/lease/nsw/ northern-suburbs/thornleigh/residential/house/63 44197



George Horozakis (02) 9868 4888



Peter Horozakis (02) 9868 4888



## 5a Hall Ave THORNLEIGH

TOTAL APPROX FLOOR AREA 334.5m<sup>2</sup>