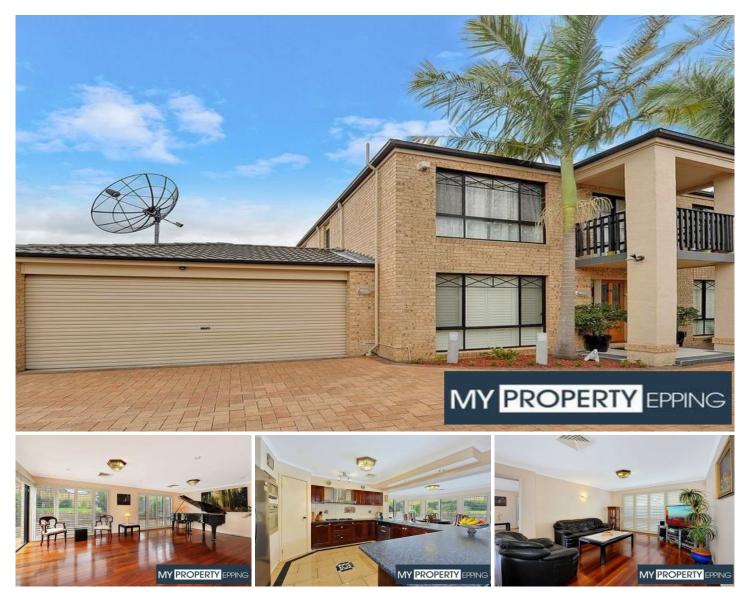

## 5a Hall Avenue Thornleigh NSW

Large Space Prime Location, Executive Style & Superior Quality.

Landlord seeking a quality long term tenant.

Prime location, easy walk to Thornleigh Station - only approx. 600m away and easy access to the M2, F3. Close to a number of Elite private schools, e.g. Knox, Abbotsleigh, Barker, Loreto and quality public schools, e.g. Normanhurst Boys High and Hornsby Girls High. Major shopping centres, i.e. Hornsby Westfield, Woolworth, Aldi, IGA and Harris Farm etc. are in close proximity. Plenty of parkland nearby. Everything you need just around the corner!

Perfectly located in a "Blue Ribbon" private cul-de-sac setting surrounded by quiet and friendly neighbourhood.

5 🛤 3 🚔 2 🚘

View : https://www.mypropertyepping.com.au/lease/nsw/ northern-suburbs/thornleigh/residential/house/63 44197