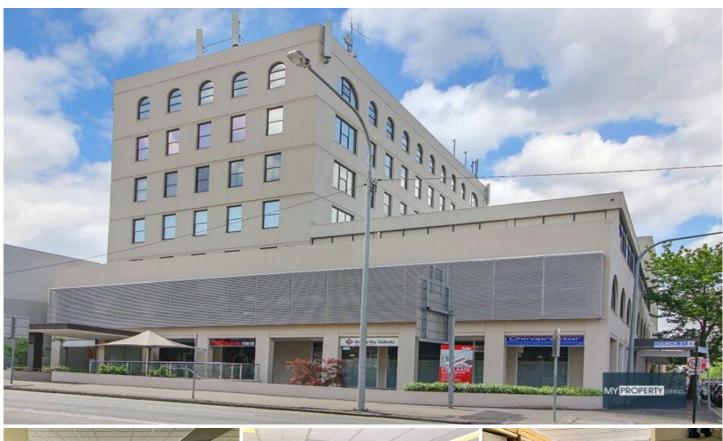

## Level 2,27/410 Church Street Parramatta NSW

Deluxe Corporate Office - 50sqm with Security Carspace.

This is an ideal starter for any professional to move straight in and start business trading.

In excellent condition with a huge open plan layout as well as a separate office, this is an ideal opportunity to relocate your business to a busy and popular locale in Parramatta.

## **HIGH POINTS**

- No Outgoings payable
- Very affordable office approximately 50sqm

Building Size: 50 sqm

View : https://www.mypropertyepping.com.au/l ease/nsw/parramatta/parramatta/comme

rcial/offices/6354887