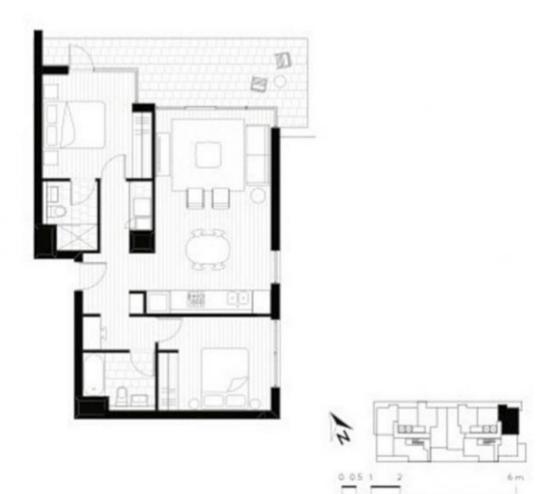

Perfectly located in the 'Adelaide' Building in Macquarie Park Village, the apartment is available for viewing, enter from 110 Herring Rd and follow directions to Adelaide Building.

Impressive, this as new apartment offers featuring 2 beds, 2 baths, 1 security car space & 1 storage unit. The near new complex also consists of picturesque landscaped gardens & stunning pool area that will definitely impress you.

## 2 🗀 2 🔓 1 🗬

Building Size: 93 sqm

View : https://www.mypropertyepping.com.au/l

ease/nsw/northern-suburbs/macquarie-park/residential/apartment/6365468

George Horozakis (02) 9868 4888

Peter Horozakis (02) 9868 4888