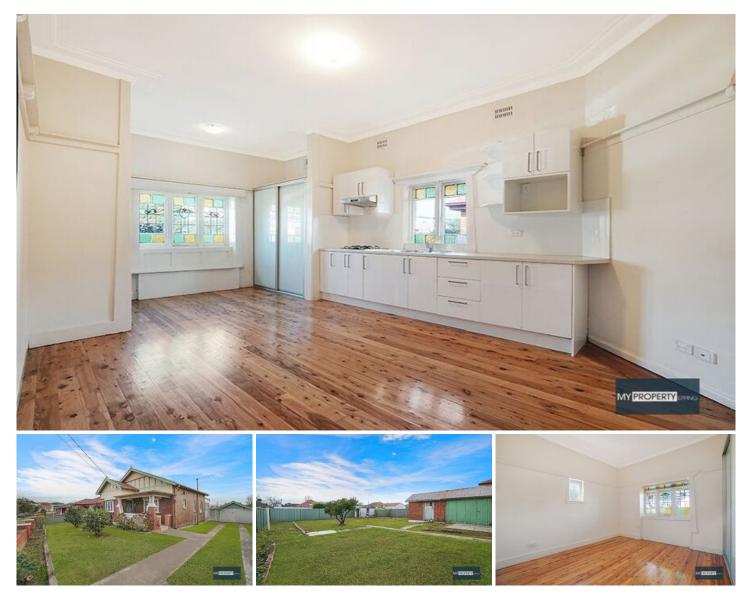

## **37 Locksley Avenue Merrylands NSW**

Freshly Painted Home & Highly Convenient - Split into 2 Flats.

Consisting of a unique arrangement, this fabulous opportunity is on offer which consists of a home which has been separated into 4 bedrooms with 2 kitchens, 2 bathrooms and 2 laundry's, both with their own entrance. The house is to be leased as one and it is ideal for a large family or two couples that require some privacy.

Set within this dress circle and whisper quiet setting in one of Merrylands best streets, this Federation style family home is less than a 5 minute walk to Merrylands station and a short 10 minute walk to Stockland Mall and Merrylands shopping centre.

This prime position residence offers a fabulous opportunity

View : https://www.mypropertyepping.com.au/lease/nsw/ parramatta/merrylands/residential/house/638909 3

George Horozakis (02) 9868 4888

Peter Horozakis (02) 9868 4888