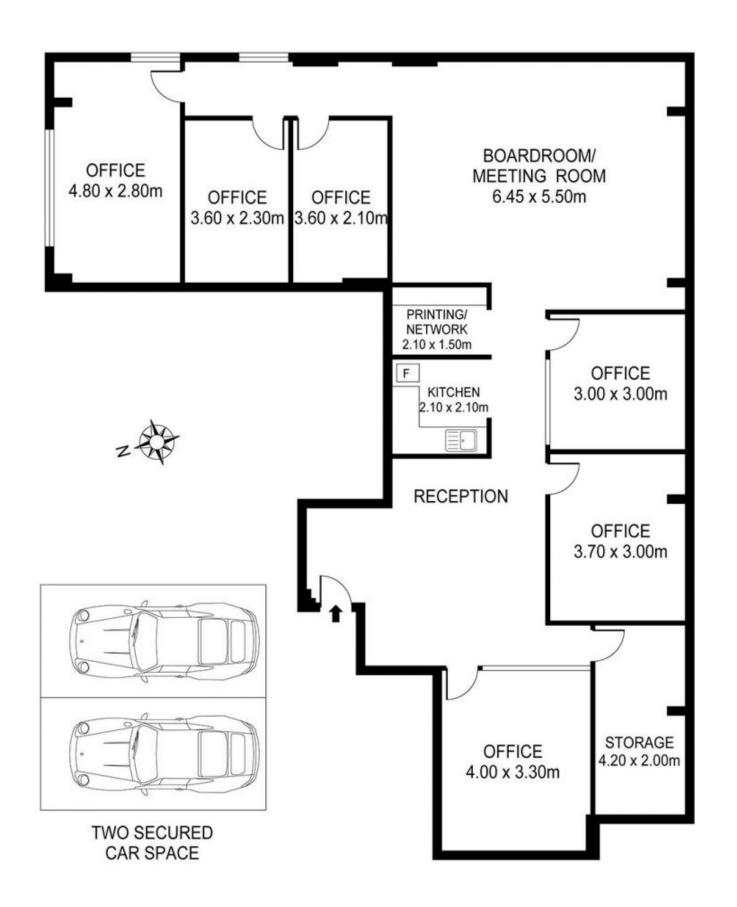

## 26, 410 CHURCH ST, NORTH PARRAMATTA TOTAL APPROX. FLOOR AREA 150 SQM

Measurements are approximate. Not to Scale. For illustrative purposes only.