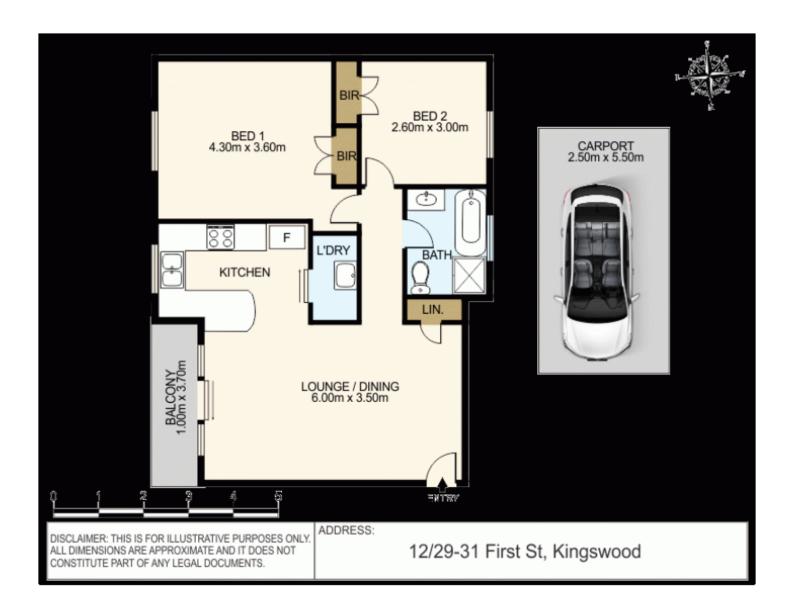

## 12/29-31 First Street Kingswood NSW

Popular Security Apartment with Park Outlook & Short Walk to Station.

Popular Unit Complex in highly convenient locale - Walk to Station and popular amenities, be quick to inspect as it will not last long!

Positioned in an ideal "walk to everything" location, within walking distance to Nepean Hospital, schools, shops and train station, this freshly painted two bedroom security apartment boasts spacious interiors and an abundance of natural sunlight.

This apartment is ready for occupancy and a 6 month lease is suitable, be quick to inspect and apply!

2 📭 1 🖺 1 🗬

**View :** https://www.mypropertyepping.com.au/lease/nsw/western-sydney/kingswood/residential/unit/6490228