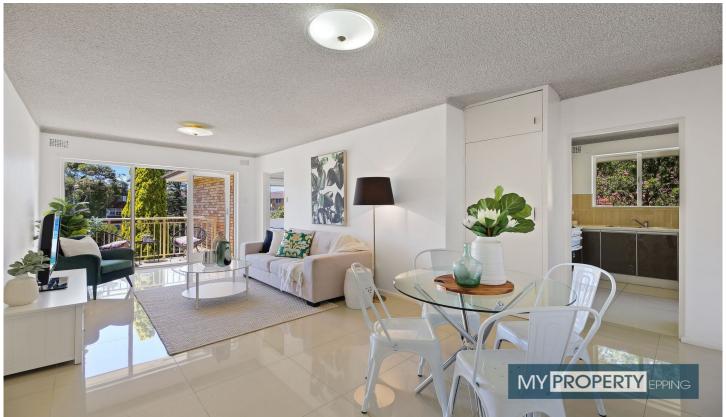

## 13/63 Oxford Street Epping NSW

Renovated apartment in picture perfect complex with lock-up garage (unfurnished).

Highly impressive with this double brick construction & top floor position, this renovated two bedroom security apartment is set right in the heart of Epping.

Flaunting an extremely functional & bright layout with a desirable balcony, it offers the ultimate convenience with everything at your fingertips. Popular cafes, restaurants, entertainment, retail shopping, schools, University, transport plus Epping Metro and Train Station are just seconds away.

The apartment is immaculate and it is perfect for those seeking an easy care lifestyle.