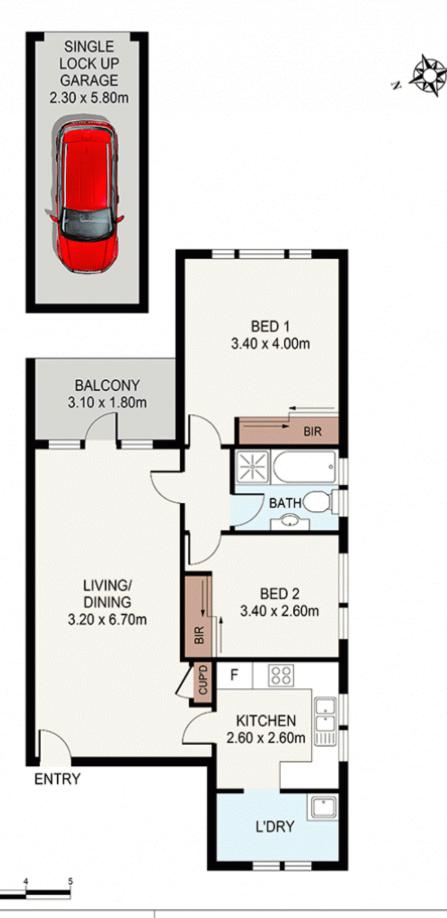

## 2 📭 1 🖺 1 🗬

**Building Size**: 76.2 sqm **Land Size**: 90.1 sqm

View: https://www.mypropertyepping.com.au/l

ease/nsw/northern-suburbs/epping/resid

ential/unit/6519584

George Horozakis (02) 9868 4888

Peter Horozakis (02) 9868 4888

DISCLAIMER: THIS IS FOR ILLUSTRATIVE PURPOSES ONLY.
ALL DIMENSIONS ARE APPROXIMATE AND IT DOES NOT
CONSTITUTE PART OF ANY LEGAL DOCUMENTS.

ADDRESS:

13/63 OXFORD STREET, EPPING