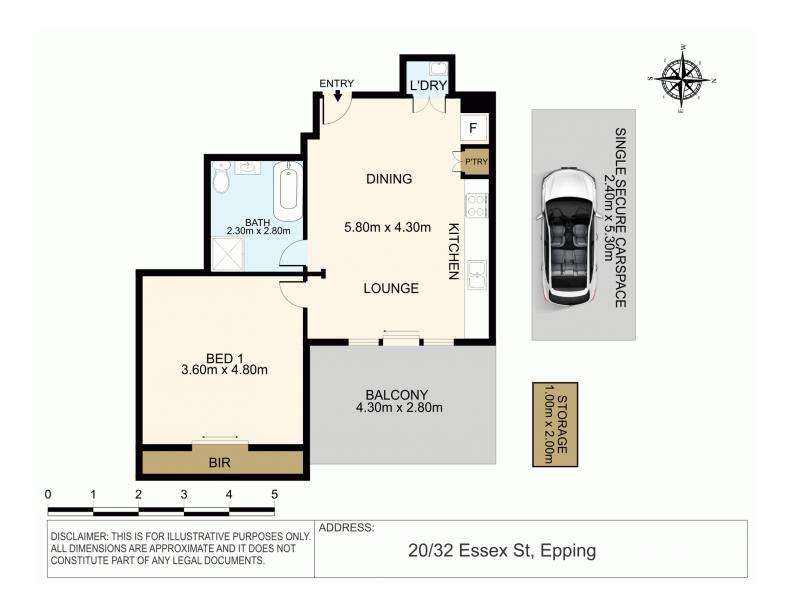

## 20/32 Essex Street Epping NSW

Brilliant Sunny Apartment with Storage & Parking (77m2).

Picture perfect one bedroom security apartment in a brilliant modern development on the eastern side of Epping, it has been architecturally designed to embrace a dynamic open plan concept with a sun soaked contemporary aesthetic and serene leafy backdrop. It's exclusively set in the heart of Epping for absolute convenience!