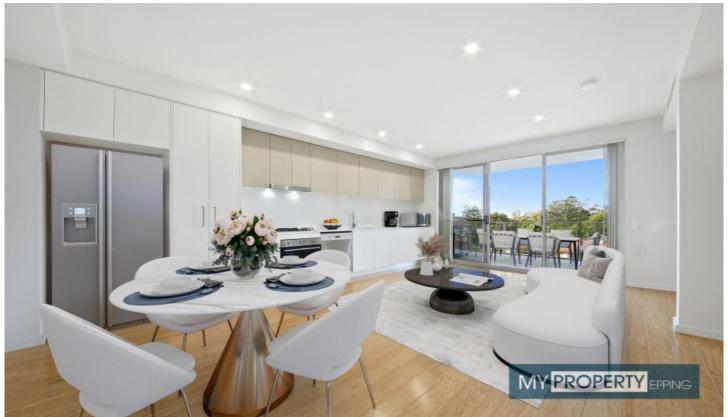

## 20/32 Essex Street Epping NSW

Brilliant Sunny Apartment with Storage & Parking (77m2).

Picture perfect one bedroom security apartment in a brilliant modern development on the eastern side of Epping, it has been architecturally designed to embrace a dynamic open plan concept with a sun soaked contemporary aesthetic and serene leafy backdrop. It's exclusively set in the heart of Epping for absolute convenience!

It poses as an ideal opportunity for the first home buyer or astute investor to get a foot into the every popular Sydney market. The property is priced to sell and we encourage all interested parties to register their interest and make an appointment to view this beauty immediately!