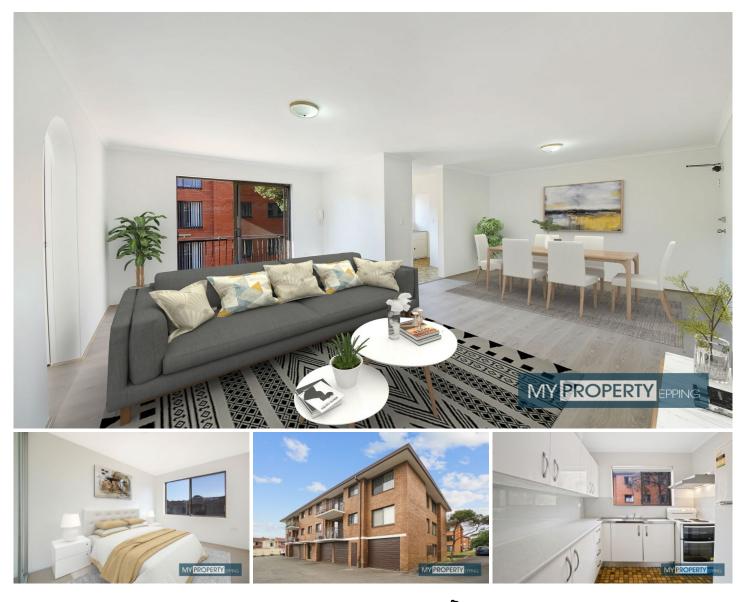

## 13/36 Luxford Road Mount Druitt NSW

Quiet Renovated Apartment at Rear of Complex & Opposite Westfield Shopping Centre/Station!

Opportunity knocking! This first floor double brick security apartment is perfectly located at the rear of the complex & combines a practical floor plan, spacious open plan living spaces, renovated interiors, an abundance of natural sunlight (North-East aspect) & lock-up garage makes it extremely appealing in today's market.

With its Blue Ribbon locale being one of its biggest assets, it is virtually a few footsteps from Westfield shopping centre (directly opposite), public transport such as Mount Druitt train station, hospital, sporting facilities, TAFE and popular eateries. Everything you need just around the corner!

## **HIGH POINTS**

2 🎮 1 🚔 1 🛱

Building Size : 81 sqm

View

: https://www.mypropertyepping.com.au/l ease/nsw/western-sydney/mount-druitt/r esidential/unit/6537353

Peter Horozakis (02) 9868 4888

https://www.mypropertyepping.com.au