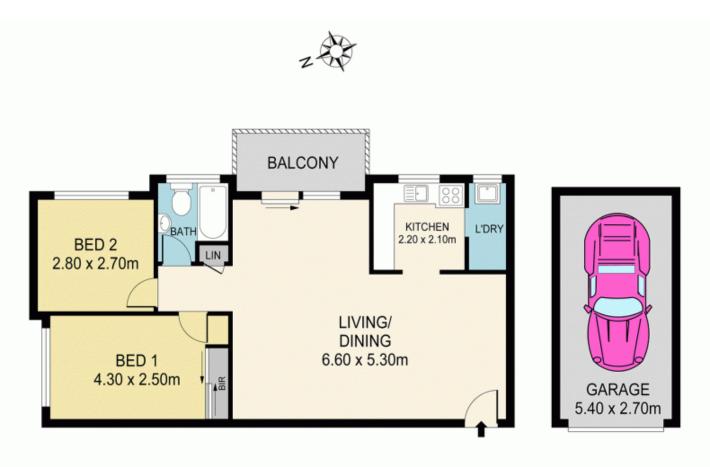

## 13/36 LUXFORD RD, MOUNT DRUITT

Disclaimer; Please note that while the information contained in this floor plan is provided by reliable sources, we cannot guarantee its accuracy. It is intended as a guide only. Interested parties should rely on their own enquiry. Drawing not to scale. Dimensions are approximate.