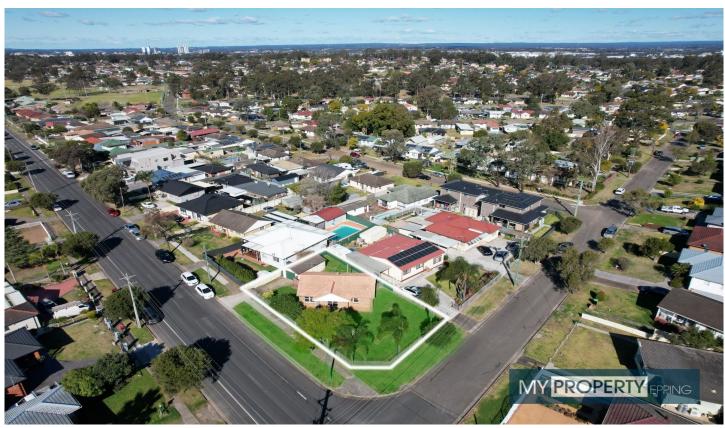

## 80 Green Valley Road Busby NSW

Large Corner Block with Wide Frontage on 588.1sqm of land.

Enjoying a desirable corner position in an amazingly convenient location only minutes from The Valley Plaza, public transport and local schools, this brick home is set upon a large parcel of land (588.1sqm) that has potential to further develop, subject to council approval.

## **HIGH POINTS**

Clear corner block with a current north facing aspect

3 🚑 2 🔓 1 🖨

**Price** : \$ 770,000 **Land Size** : 588.1 sqm

View: https://www.mypropertyepping.com.au/sale/

nsw/liverpool-fairfield/busby/residential/hous