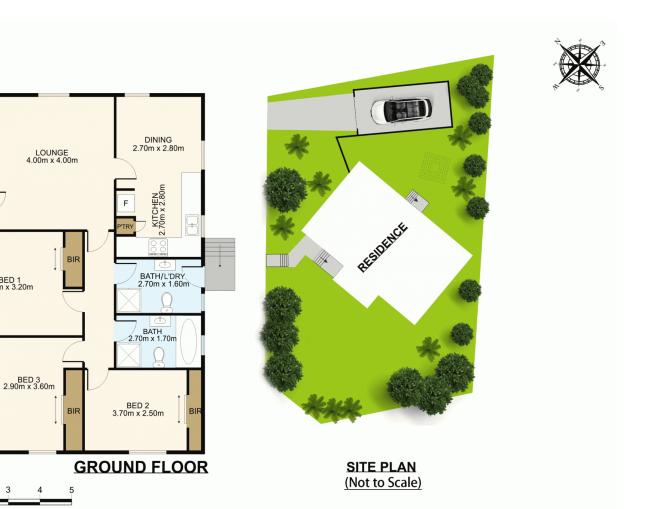

e/6570706

Peter Horozakis (02) 9868 4888

**George Horozakis** (02) 9868 4888

DISCLAIMER: THIS IS FOR ILLUSTRATIVE PURPOSES ONLY. ALL DIMENSIONS ARE APPROXIMATE AND IT DOES NOT CONSTITUTE PART OF ANY LEGAL DOCUMENTS.

BED 1 4.20m x 3.20m

ADDRESS:

80 Green Valley Rd, Busby