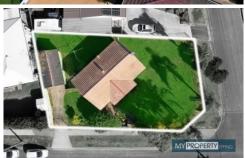

## 80 Green Valley Road Busby NSW

Large Corner Block with Wide Frontage on 588.1sqm of land.

Enjoying a desirable corner position in an amazingly convenient location only minutes from The Valley Plaza, public transport and local schools, this brick home is set upon a large parcel of land (588.1sqm) that has potential to further develop, subject to council approval.

## **HIGH POINTS**

Clear corner block with a current north facing aspect

3 🚑 2 🔓 1 🖨

**Price** : \$ 770,000 **Land Size** : 588.1 sqm

View: https://www.mypropertyepping.com.au/sale/

nsw/liverpool-fairfield/busby/residential/hous

e/6570706

Peter Horozakis (02) 9868 4888

**George Horozakis** (02) 9868 4888

DISCLAIMER: THIS IS FOR ILLUSTRATIVE PURPOSES ONLY. ALL DIMENSIONS ARE APPROXIMATE AND IT DOES NOT CONSTITUTE PART OF ANY LEGAL DOCUMENTS.