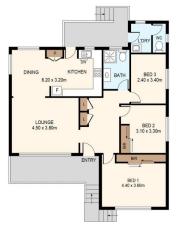

## 3 Tulong Avenue Oatlands NSW

Two Residences on Huge 1005m2 of Land - DA Approved 5 Bed, Granny Flat & Pool.

Instantly engaging with its attractive large parcel of land (1005sqm) showcasing a wide frontage, architecturally designed granny flat & stunning manicured gardens, this beautiful character-filled residence has been meticulously renovated by proud home owners, boasting a North-facing aspect sitting tall overlooking peaceful Robert Green Forest Reserve.

Thoughtfully planned to further develop and capitalise to its fullest, the property also includes a council approved DA for a custom built 5 bedroom masterpiece & picturesque swimming pool which is impressive in scale and design, your future lies in this quintessential family home.