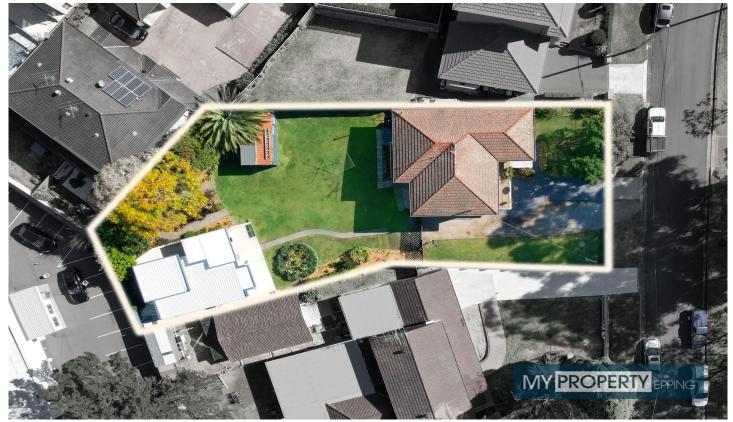

## 3 Tulong Avenue Oatlands NSW

Two Residences on Huge 1005m2 of Land - DA Approved 5 Bed, Granny Flat & Pool.

Instantly engaging with its attractive large parcel of land (1005sqm) showcasing a wide frontage, architecturally designed granny flat & stunning manicured gardens, this beautiful character-filled residence has been meticulously renovated by proud home owners, boasting a North-facing aspect sitting tall overlooking peaceful Robert Green Forest Reserve.

Thoughtfully planned to further develop and capitalise to its fullest, the property also includes a council approved DA for a custom built 5 bedroom masterpiece & picturesque swimming pool which is impressive in scale and design, your future lies in this quintessential family home.

4 🖳 2 🔓 2 😭

**Price** : \$ 2,200,000 **Land Size** : 1005 sqm

View : https://www.mypropertyepping.com.au/sale/

nsw/parramatta/oatlands/residential/house/6

575744

Peter Horozakis (02) 9868 4888

**George Horozakis** (02) 9868 4888