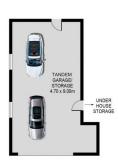

WINE CELLAR 3.70 x 1.60m

STORAGE 6.00 x 2.30m

DISCLAIMER: THIS IS FOR ILLUSTRATIVE PURPOSES ONLY.
ALL DIMENSIONS ARE APPROXIMATE AND IT DOES NOT
CONSTITUTE PART OF ANY LEGAL DOCUMENTS.

ADDRESS:

3 TULONG AVENUE, OATLANDS