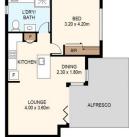

## 3 Tulong Avenue Oatlands NSW

Two Residences on Huge 1005m2 of Land - DA Approved 5 Bed, Granny Flat & Pool.

Instantly engaging with its attractive large parcel of land (1005sqm) showcasing a wide frontage, architecturally designed granny flat & stunning manicured gardens, this beautiful character-filled residence has been meticulously renovated by proud home owners, boasting a North-facing aspect sitting tall overlooking peaceful Robert Green Forest Reserve.

Thoughtfully planned to further develop and capitalise to its fullest, the property also includes a council approved DA for a custom built 5 bedroom masterpiece & picturesque swimming pool which is impressive in scale and design, your future lies in this quintessential family home.