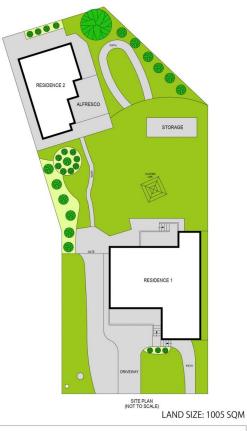

## 3 Tulong Avenue Oatlands NSW

Two Residences on Huge 1005m2 of Land - DA Approved 5 Bed, Granny Flat & Pool.

Instantly engaging with its attractive large parcel of land (1005sqm) showcasing a wide frontage, architecturally designed granny flat & stunning manicured gardens, this beautiful character-filled residence has been meticulously renovated by proud home owners, boasting a North-facing aspect sitting tall overlooking peaceful Robert Green Forest Reserve.

Thoughtfully planned to further develop and capitalise to its fullest, the property also includes a council approved DA for a custom built 5 bedroom masterpiece & picturesque swimming pool which is impressive in scale and design, your future lies in this quintessential family home.

4 🖳 2 🔓 2 😭

**Price** : \$ 2,200,000 **Land Size** : 1005 sqm

View : https://www.mypropertyepping.com.au/sale/

nsw/parramatta/oatlands/residential/house/6

575744

Peter Horozakis (02) 9868 4888

**George Horozakis** (02) 9868 4888