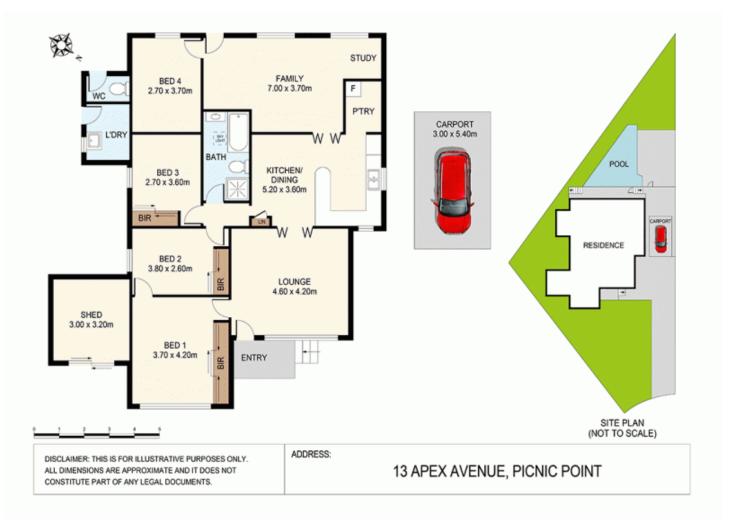

This home also provides the scope to further renovate to

| 4 | 1 | 1 | 8 |
|---|---|---|---|
|   |   |   |   |

| Price | :\$1,200,000 |
|-------|--------------|
|       |              |

- Land Size : 569.1 sqm
  - : https://www.mypropertyepping.com.au/sale/ nsw/canterburybankstown/picnic-point/resid ential/house/6576081