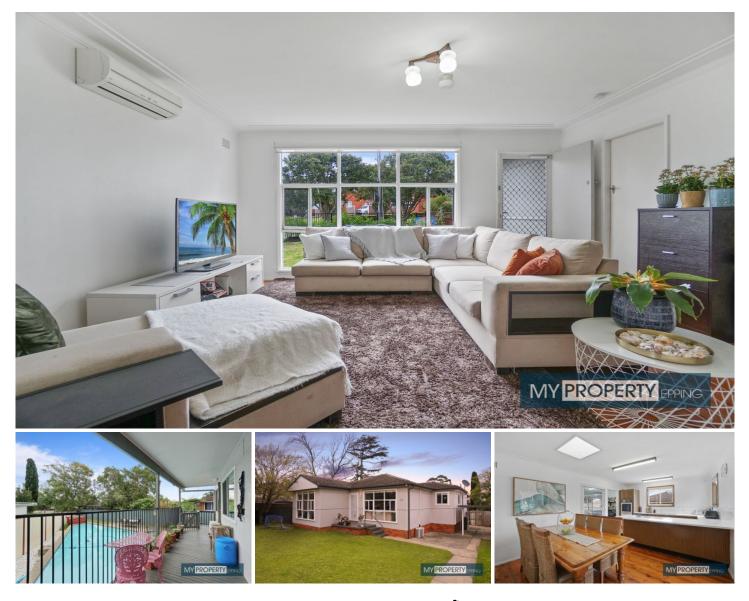

## **13 Apex Avenue Picnic Point NSW**

Opportunity Knocking in the Best Cul-de-Sac.

Perfectly located in a quiet tree-lined & family orientated cul-de-sac setting, this property is perfectly positioned in Picnic Point's most premiere spot. While this home is in the catchment for Picnic Point's primary and high schools, it appeals to any family wanting a home that is within walking distance.

Internally, it has so much to offer - polished timber floors, separate lounge, dining & additional family room at the rear. Light filled interiors with a desirable north-facing aspect, built-in robes, split system air-conditioning & a superb pool that will most definitely be enjoyed during the upcoming summer months.

This home also provides the scope to further renovate to

| 4 | 1 | 1 | 8 |
|---|---|---|---|
|   |   |   |   |

| Price | :\$1,200,000 |
|-------|--------------|
|       |              |

- Land Size : 569.1 sqm
  - : https://www.mypropertyepping.com.au/sale/ nsw/canterburybankstown/picnic-point/resid ential/house/6576081