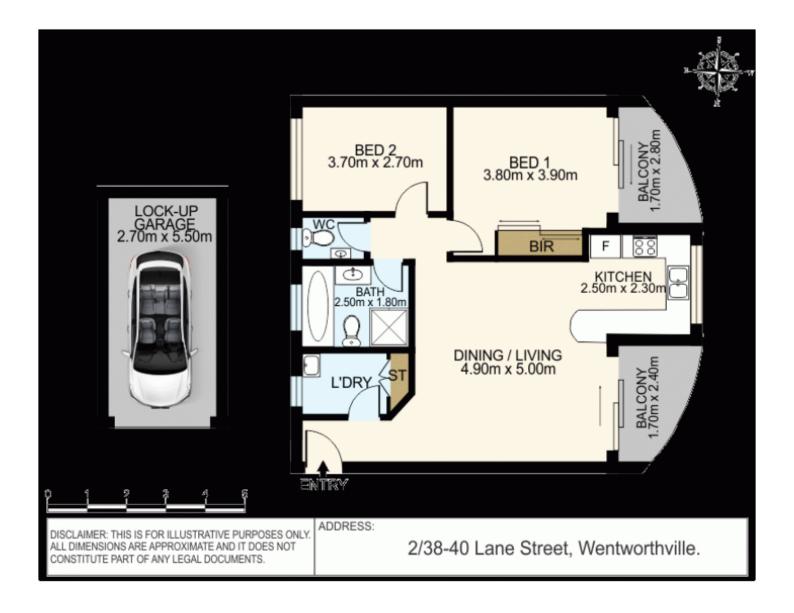

2 📭 1 🖺 1 😭

Price : \$ 475,000 Building Size : 87 sqm

View : https://www.mypropertyepping.com.au/s

ale/nsw/parramatta/wentworthville/resid ential/apartment/6597788

Peter Horozakis (02) 9868 4888

**George Horozakis** (02) 9868 4888