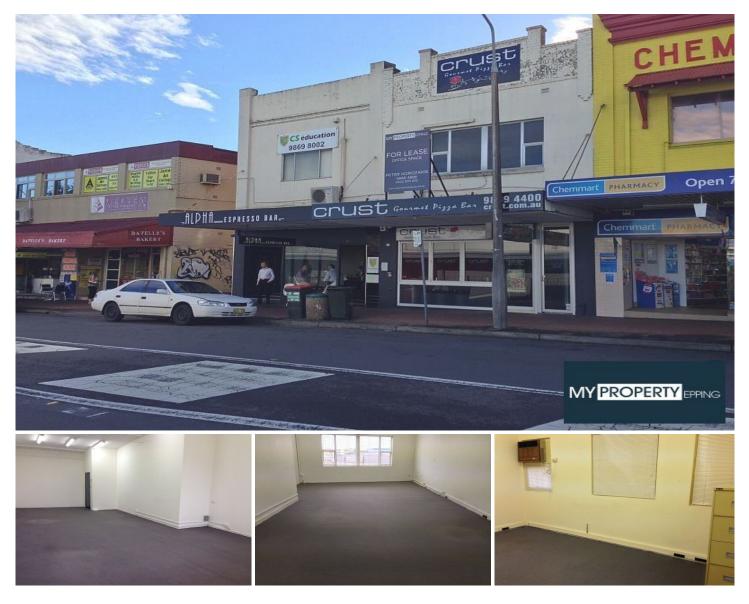

## **38a Langston Place Epping NSW**

Value plus office suite in heart of Epping.

Two office suites with a total combined area of approximately 70-80m2 are located on the 1st floor of this well known building right in the heart of Epping.

Excellent access to major arterial roads and only seconds walk to Epping station and bus interchange.

**HIGH POINTS** 

Street facing with great exposure

Huge open plan office space with high ceilings and air-conditioning

Bonus separate office also available on request, great for

## Building Size : 70 sqm View : https://w

Peter Horozakis (02) 9868 4888

George Horozakis (02) 9868 4888