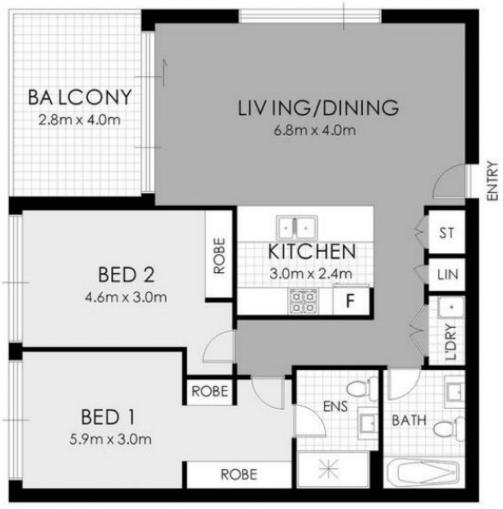

2 🕒 2 🖺 1 🗬

**View**: https://www.mypropertyepping.com.au/lease/nsw/ northern-suburbs/macquarie-park/residential/apar tment/6722699

George Horozakis (02) 9868 4888

Peter Horozakis (02) 9868 4888

FLOOR PLAN