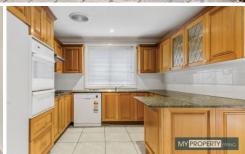

With a flowing, open-plan design, the separate lounge has new floating floors and it leads into the centrally located family/meals area.

The home consists of 5 bedrooms, three with floor-to-ceiling mirrored robes and all have new floating