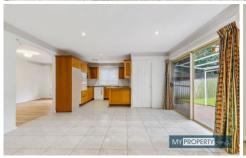

With a flowing, open-plan design, the separate lounge has new floating floors and it leads into the centrally located family/meals area.

The home consists of 5 bedrooms, three with floor-to-ceiling mirrored robes and all have new floating