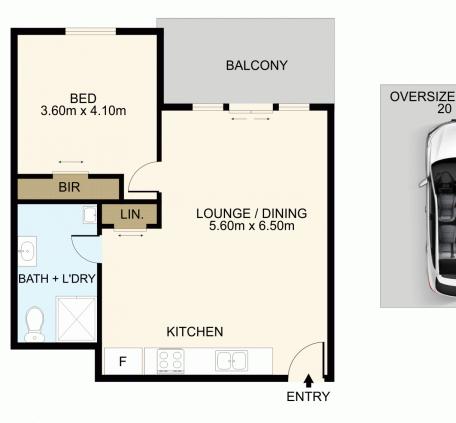

1 🚐 1 🖺 1 🗬

View: https://www.mypropertyepping.com.au/lease/nsw/parramatta/rosehill/residential/apartment/677129

Peter Horozakis (02) 9868 4888

**George Horozakis** (02) 9868 4888

0 1 2 3 4 5

DISCLAIMER: THIS IS FOR ILLUSTRATIVE PURPOSES ONLY. ALL DIMENSIONS ARE APPROXIMATE AND IT DOES NOT CONSTITUTE PART OF ANY LEGAL DOCUMENTS.