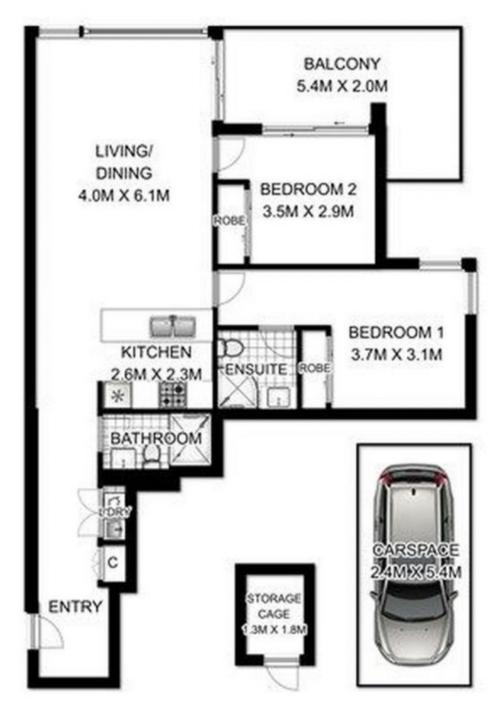

## 102/26 Cambridge Street Epping NSW

Spectacular Executive Apartment with Storage & Car Space.

"Tower B" - meet downstairs outside lobby area...Landlord is seeking a quality long term tenant.

Currently owner occupied and boasting modern stylish interiors in one of the area's best high rise buildings "Poly Horizon", be enthralled with its spacious light filled interiors as this property is absolutely immaculate.

On behalf of our valued client, MyProperty Epping is thrilled to offer you this exceptional opportunity to acquire this sublime 2 bedroom security apartment that is extremely popular on the rental market and we strongly encourage you to inspect as the owner is now seeking a quality long term tenant.