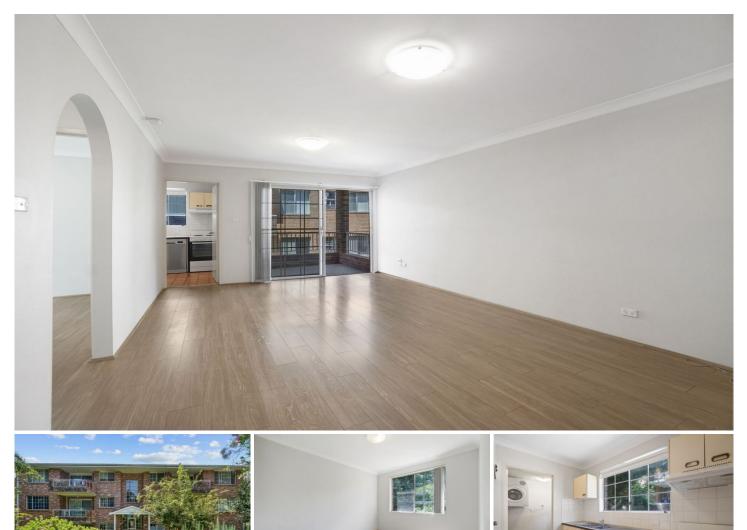

## 16/37-39 Doomben Avenue Eastwood NSW

Highly Convenient & Spacious Security Apartment with Garage.

Register your interest now...Landlord is seeking a quality long term tenant.

MyProperty Epping are proud to present this excellent two bedroom unit in a secure block, that is an easy walk to train station & shops.

Recently painted and with floating floorboards, it also offers a large open plan lounge/dining are, walk-in robe in main bedroom, mirrored built-in in the other, internal laundry with clothes dryer, entertainers balcony & a lock up garage.

There is also a very functional kitchen with a stainless steel dishwasher, the bedrooms are double sized and the full

View : https://www.mypropertyepping.com.au/lease/nsw/ northern-suburbs/eastwood/residential/unit/68238 86