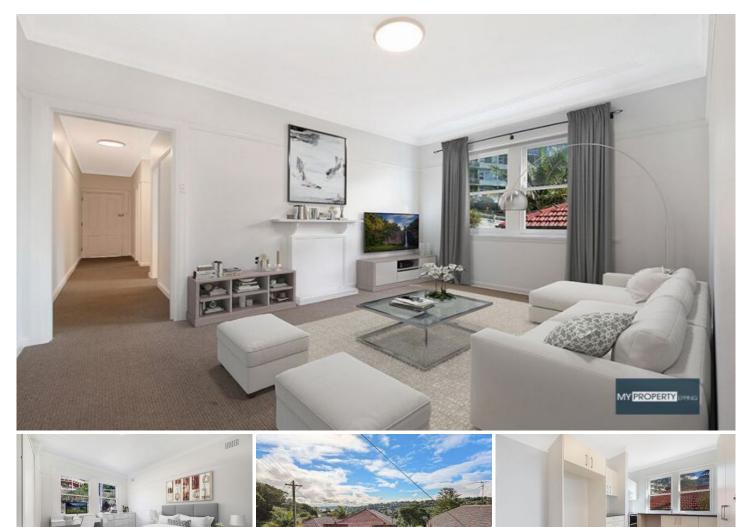

## 6/16 Chester Street Woollahra NSW

Fully Renovated 3 Bedroom Apartment with Dishwasher & Views.

Premier character apartment that has been recently fully renovated. Consisting of 3 bedrooms, a north facing aspect with a park outlook that s extremely desirable. Landlord is seeking a quality long term tenant that will look after this home like it was their own.

Perfectly positioned in a small boutique block of only eight apartments, it has easy access and expansive views over the popular Cooper Park.

Set in peaceful and most desirable pocket of Woollahra, it is only a short walk to Queen St Woollahra, Bondi Junction shopping centre and railway station, Cooper Park and Centennial Park. Everything you need just around the