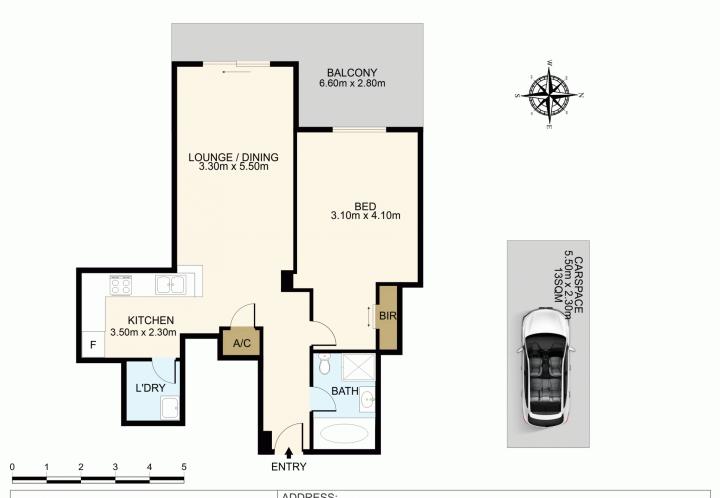

## 25/121-133 Pacific Highway Hornsby NSW

Simply Stunning Renovated Resort Style Apartment...Huge 83m2.

Perfectly positioned in one of Hornsby's most sought=after apartment complex's, "Polaris" is situated right in the heart of Hornsby and this luxurious and most affordable security apartment offers you something special and must be inspected to appreciate all its qualities.

This freshly painted 1 bedroom security apartment showcases fresh interiors, a light filled floor plan, open plan

## 1 🚐 1 🚔 1 🗬

Building Size: 83 sqm **Land Size** : 83 sqm

View : https://www.mypropertyepping.com.au/l

ease/nsw/north-shore-upper/hornsby/res

idential/apartment/6906984

**George Horozakis** (02) 9868 4888