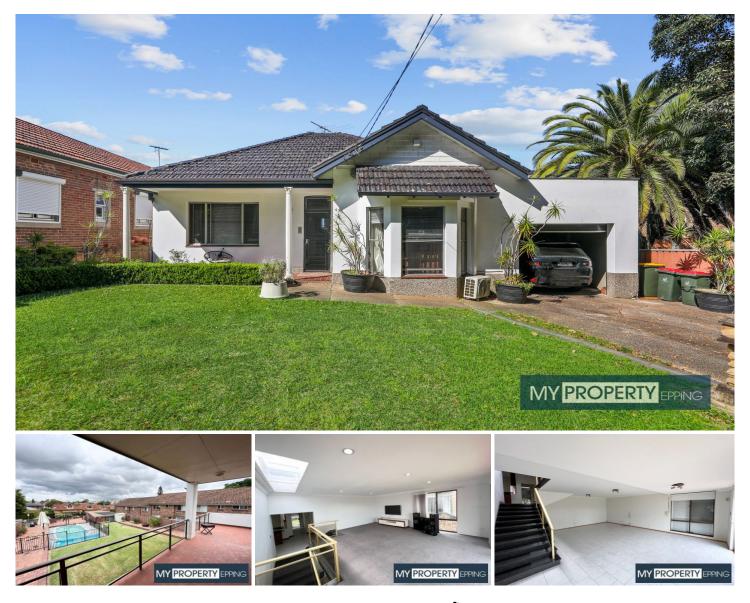

## 435 Lyons Road Five Dock NSW

Total Convenience - Family Home Seconds to Shops & Transport at Your Door.

MyProperty Epping is proud to present 435 Lyons Road, Five Dock for rent with a 1 year lease on offer.

An outstanding and rare offering of 765m2 of prime real estate, it is located in the highly sought-after suburb of Five Dock, approx. 10 minutes to the Sydney CBD, it showcases a wide double frontage of 26 metres as well as rear lane access via Service Lane.

Village shops, parkland and foreshore walks, Five Dock is truly a vibrant and friendly village to live, work and visit. Overall a great place!

Showcasing full brick construction, 3/4 double sized

4 🛤 2 🚔 3 🚘