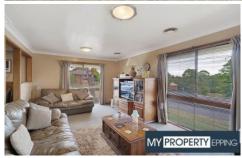

Two bedrooms have built in robes and ducted air conditioning for year round comfort.

Living areas consist of combined formal lounge and dining area, large upstairs rumpus with verandah and renovated kitchen that offers dishwasher and loads of cupboard and bench-space.