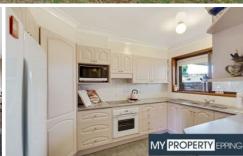

Two bedrooms have built in robes and ducted air conditioning for year round comfort.

Living areas consist of combined formal lounge and dining area, large upstairs rumpus with verandah and renovated kitchen that offers dishwasher and loads of cupboard and bench-space.