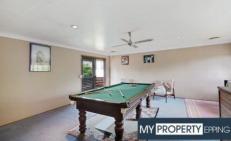

Two bedrooms have built in robes and ducted air conditioning for year round comfort.

Living areas consist of combined formal lounge and dining area, large upstairs rumpus with verandah and renovated kitchen that offers dishwasher and loads of cupboard and bench-space.